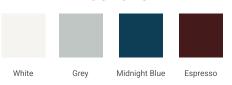

# ARIEL

# A043S



# **BASE CABINET DIMENSIONS**

42" W x 21.5" D x 34.5" H

## **FEATURES**

- Solid wood frame & plywood panels
- Dovetail drawers and joints
- Soft closing doors & drawers

#### HARDWARE FINISHES



Polished Chrome

# AVAILABLE COLORS



#### SIDE VIEW



#### FRONT VIEW



#### PLAN VIEW





• R2

#### **OVERALL DIMENSIONS**

43" W x 22" D x 0.75" H

### COUNTERTOP OPTIONS



Carrara Marble CW2-043S-OVL-CT

#### COUNTERTOP PLAN VIEW

#### FEATURES

- Solid countertop with mitered edges & seams
- Undermount white oval sink
- Pre-drilled for 8" widespread faucet

#### INCLUDED

- Countertop
- Matching Backsplash
- Oval Sink



THREE DIMENSIONAL COUNTERTOP VIEW



#### EDGE SIDE VIEW

3/4"