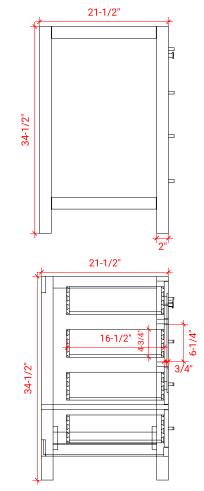

# ARIEL

# A043S



# **BASE CABINET DIMENSIONS**

42" W x 21.5" D x 34.5" H

## **FEATURES**

- Solid wood frame & plywood panels
- Dovetail drawers and joints
- Soft closing doors & drawers

#### HARDWARE FINISHES



Polished Chrome

# AVAILABLE COLORS



#### SIDE VIEW



#### FRONT VIEW



#### PLAN VIEW





• R2

#### **OVERALL DIMENSIONS**

43" W x 22" D x 0.75" H

### COUNTERTOP OPTIONS



Carrara Marble CW2-043S-OVL-CT

#### COUNTERTOP PLAN VIEW

#### FEATURES

- Solid countertop with mitered edges & seams
- Undermount white oval sink
- Pre-drilled for 8" widespread faucet

#### INCLUDED

- Countertop
- Matching Backsplash
- Oval Sink



THREE DIMENSIONAL COUNTERTOP VIEW



#### EDGE SIDE VIEW

3/4"