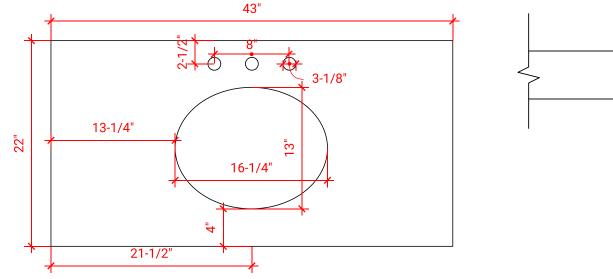

#### **OVERALL DIMENSIONS**

43" W x 22" D x 0.75" H

#### COUNTERTOP PLAN VIEW

#### FEATURES

- Solid countertop with mitered edges & seams
- Undermount white oval sink
- Pre-drilled for 8" widespread faucet