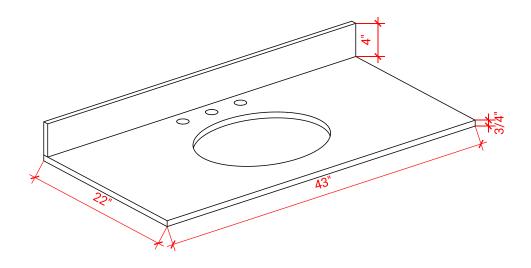

#### INCLUDED

- Countertop
- Matching Backsplash
- Oval Sink

THREE DIMENSIONAL COUNTERTOP VIEW

#### EDGE SIDE VIEW

3/4"