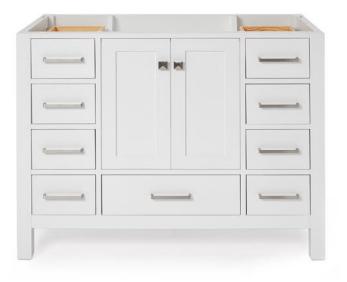

# ARIEL

# A043S

# **BASE CABINET DIMENSIONS**

42" W x 21.5" D x 34.5" H

## **FEATURES**

- Solid wood frame & plywood panels
- Dovetail drawers and joints
- Soft closing doors & drawers