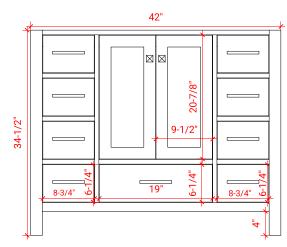

# ARIEL

# A043S



# **BASE CABINET DIMENSIONS**

42" W x 21.5" D x 34.5" H

## **FEATURES**

- Solid wood frame & plywood panels
- Dovetail drawers and joints
- Soft closing doors & drawers

#### HARDWARE FINISHES



Polished Chrome

# AVAILABLE COLORS



#### SIDE VIEW



#### FRONT VIEW



#### PLAN VIEW





• R2

#### **OVERALL DIMENSIONS**

43" W x 22" D x 0.75" H

### COUNTERTOP OPTIONS



Carrara Marble CW2-043S-OVL-CT

#### COUNTERTOP PLAN VIEW

#### FEATURES

- Solid countertop with mitered edges & seams
- Undermount white oval sink
- Pre-drilled for 8" widespread faucet

#### INCLUDED

- Countertop
- Matching Backsplash
- Oval Sink



THREE DIMENSIONAL COUNTERTOP VIEW



#### EDGE SIDE VIEW

3/4"