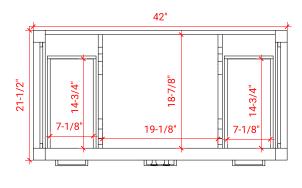

# **BASE CABINET DIMENSIONS**

42" W x 21.5" D x 34.5" H

#### SIDE VIEW

#### FRONT VIEW

#### PLAN VIEW

• R2