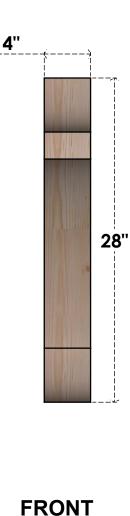

## BRC04X28X28OLY00RDF

4"W X 28"D X 28"H OLYMPIC ROUGH SAWN BRACE, DOUGLAS FIR

SIDE

NOTES 1. INSTALLATION TO BE COMPLETED IN ACCORDANCE WITH MANUFACTURER'S SPECIFICATIONS. 2. DRAWING MAY NOT BE TO SCALE

3. THIS DRAWING IS INTENDED FOR DESIGN AND PLANNING PURPOSES ONLY.