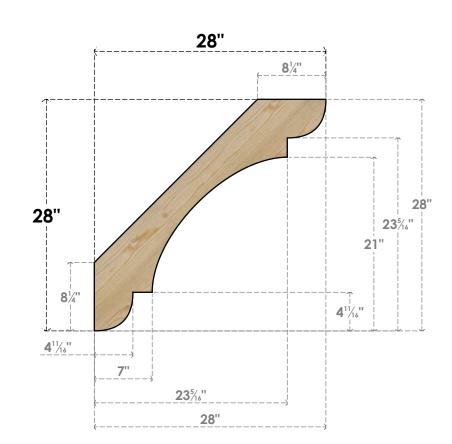

## BRC04X28X28OLY00RDF

4"W X 28"D X 28"H OLYMPIC ROUGH SAWN BRACE, DOUGLAS FIR

SIDE

NOTES 1. INSTALLATION TO BE COMPLETED IN ACCORDANCE WITH MANUFACTURER'S SPECIFICATIONS. 2. DRAWING MAY NOT BE TO SCALE

3. THIS DRAWING IS INTENDED FOR DESIGN AND PLANNING PURPOSES ONLY.

4. ALL INFORMATION CONTAINED HEREIN WAS CURRENT AT THE TIME OF DEVELOPMENT BUT MUST BE REVIEWED AND APPROVED BY THE PRODUCT MANUFACTURER TO BE CONSIDERED ACCURATE.

5. PRODUCTS ARE NOT KILN DRIED. THIS ITEM IS UNIQUE AND WILL CONTAIN THE NATURAL VARIATIONS THAT THE WOOD SPECIES OFFERS. THIS MAY RESULT IN VARIATIONS UP TO 1/4"