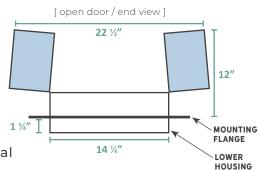

## SPECS

FEATURES

- Airflow (CFM): **1000**
- Electrical Requirements: 115/120 VAC, 60Hz
- Power Usage (watts): 70 W
- Doors Insulation Value: R38
- Rough Opening: 14 1/2" × 22 1/2"
- Interior Grille: **15 ¾" × 25 ¾" / WHITE METAL**
- Operation: 1SPEED / 30 SEC DOOR DELAY BEFORE FAN STARTS