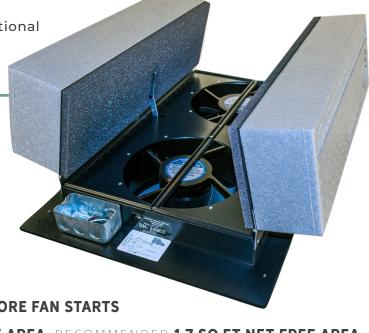

Attic Ventilation: REQUIRED 1.3 SQ FT NET FREE AREA RECOMMENDED 1.7 SQ FT NET FREE AREA Weight: UNIT 18 LBS SHIPPING 34 LBS

Purchase Includes: (1) HV1000, (1) HORIZONTAL GRILLE, (1) ELECTRICAL BOX COVER Optional Accessories: VERTICAL GRILLE, "MUFFLER" ACOUSTIC PLENUM BOX