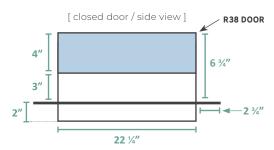

## SPECS

FEATURES

- Airflow (CFM): **1000**
- Electrical Requirements: 115/120 VAC, 60Hz
- Power Usage (watts): 70 W
- Doors Insulation Value: R38
- Rough Opening: 14 1/2" × 22 1/2"
- Interior Grille: **15 ¾" × 25 ¾" / WHITE METAL**
- Operation: 1SPEED / 30 SEC DOOR DELAY BEFORE FAN STARTS