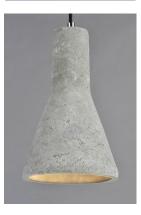

#### **PRODUCT DESCRIPTION**

Pendants molded in natural Gray finish concrete cement provide a unique urban contemporary design element Metal Polished Chrome hardware contrasts beautifully with the black fabric covered wire. Powerful and efficient illumination is provided by included GU10, 3000K LED bulbs.

### FINISHES OPTION

Polished Chrome

MATERIAL Concrete