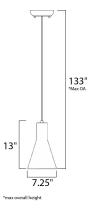

**MEASUREMENTS** DIMENSION

MAX OAH

: 7.25" L x 7.25" W x 13" H

# LAMPING

HANGING WEIGHT

INPUT VOLTAGE LUMENS BULB **BULB INCLUDED** DIMMABLE CRI COLOR\_TEMP

: 133" OAH : 6.2 lb

- :120V : 450 Rated
  - : 1 x 7W LED GU10 , 7W Total : (Included)
  - : Triac CL
  - : 90+ CRI
  - : 3000K