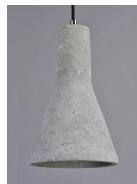

#### **PRODUCT DESCRIPTION**

Pendants molded in natural Gray finish concrete cement provide a unique urban contemporary design element Metal Polished Chrome hardware contrasts beautifully with the black fabric covered wire. Powerful and efficient illumination is provided by included GU10, 3000K LED bulbs.

### FINISHES OPTION

Polished Chrome

MATERIAL Concrete