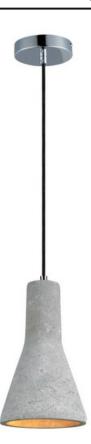

#### **PRODUCT DESCRIPTION**

Pendants molded in natural Gray finish concrete cement provide a unique urban contemporary design element Metal Polished Chrome hardware contrasts beautifully with the black fabric covered wire. Powerful and efficient illumination is provided by included GU10, 3000K LED bulbs.

### FINISHES OPTION

Polished Chrome

MATERIAL Concrete