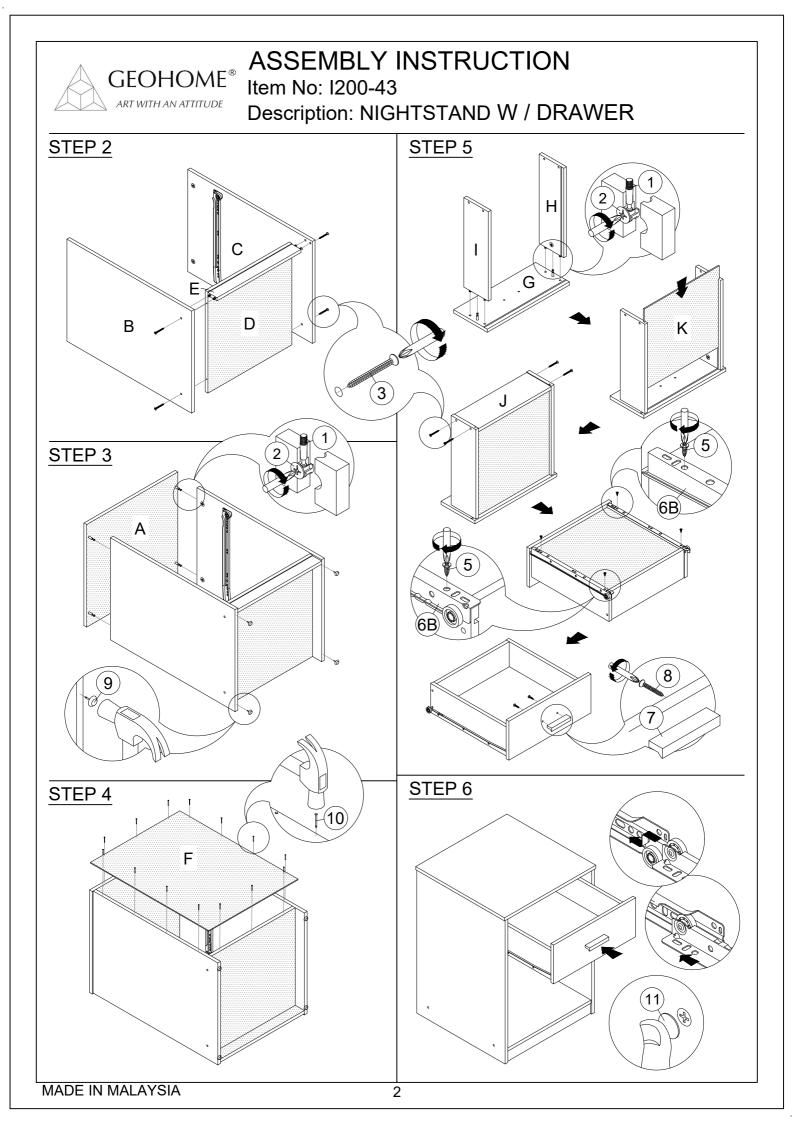

|            |                    | <i>Each</i> | Item           |                       |                             |        |  |
|------------|--------------------|-------------|----------------|-----------------------|-----------------------------|--------|--|
| PARTS LIST |                    |             |                | HARDWARE LIST         |                             |        |  |
| NO         | COMPONENT          | QTY         | NO DESCRIPTION |                       | QTY                         |        |  |
| Α          | TOP PANEL          | 1 PC        | 1              | CAM- SCREW            |                             | 6 PCS  |  |
| В          | LEFT SIDE PANEL    | 1 PC        | 2              | CAM-LOCK              | A.                          | 6 PCS  |  |
| С          | RIGHT SIDE PANEL   | 1 PC        | 3              | 38MM C/B SCREW        | ( <b>)</b>                  | 8 PCS  |  |
| D          | BOTTOM PANEL       | 1 PC        | 4              | 25MM WOODEN DOWEL     |                             | 8 PCS  |  |
| Е          | LEG PANEL          | 1 PC        | 5              | 12MM C/B SCREW        | ))))»                       | 10 PCS |  |
| F          | BACK PANEL         | 1 PC        | 6              | DRAWER SLIDE          | 6A @ <u>*****</u><br>6B**** | 1 SET  |  |
| G          | DRAWER FACE PANEL  | 1 PC        | 7              | DOOR HANDLE           |                             | 1 PC   |  |
| н          | DRAWER LEFT PANEL  | 1 PC        | 8              | 3/4" PH TAPPING SCREW | Quan-                       | 2 PCS  |  |
| I          | DRAWER RIGHT PANEL | 1 PC        | 9              | NAIL LEG              | Or.                         | 4 PCS  |  |
| J          | DRAWER BACK PANEL  | 1 PC        | 10             | NAIL                  | 5                           | 14 PCS |  |
| к          | DRAWER BASE PANEL  | 1 PC        | 11             | STICKER               |                             | 6 PCS  |  |