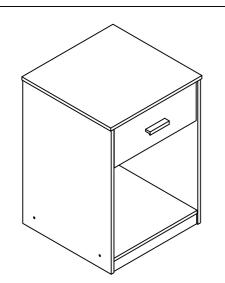

## **ASSEMBLY INSTRUCTION** Item No: I200-43 Description: NIGHTSTAND W / DRAWER

ART WITH AN ATTITUDE