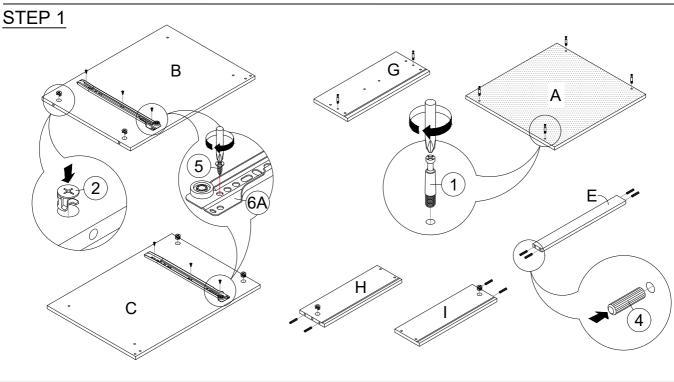

|            |                    | <i>Each</i> | Item           |                       |                             |        |  |
|------------|--------------------|-------------|----------------|-----------------------|-----------------------------|--------|--|
| PARTS LIST |                    |             |                | HARDWARE LIST         |                             |        |  |
| NO         | COMPONENT          | QTY         | NO DESCRIPTION |                       | QTY                         |        |  |
| Α          | TOP PANEL          | 1 PC        | 1              | CAM- SCREW            |                             | 6 PCS  |  |
| В          | LEFT SIDE PANEL    | 1 PC        | 2              | CAM-LOCK              | A.                          | 6 PCS  |  |
| С          | RIGHT SIDE PANEL   | 1 PC        | 3              | 38MM C/B SCREW        | ( <b>)</b>                  | 8 PCS  |  |
| D          | BOTTOM PANEL       | 1 PC        | 4              | 25MM WOODEN DOWEL     |                             | 8 PCS  |  |
| Е          | LEG PANEL          | 1 PC        | 5              | 12MM C/B SCREW        | ))))»                       | 10 PCS |  |
| F          | BACK PANEL         | 1 PC        | 6              | DRAWER SLIDE          | 6A @ <u>*****</u><br>6B**** | 1 SET  |  |
| G          | DRAWER FACE PANEL  | 1 PC        | 7              | DOOR HANDLE           |                             | 1 PC   |  |
| н          | DRAWER LEFT PANEL  | 1 PC        | 8              | 3/4" PH TAPPING SCREW | Quan-                       | 2 PCS  |  |
| I          | DRAWER RIGHT PANEL | 1 PC        | 9              | NAIL LEG              | Or.                         | 4 PCS  |  |
| J          | DRAWER BACK PANEL  | 1 PC        | 10             | NAIL                  | 5                           | 14 PCS |  |
| к          | DRAWER BASE PANEL  | 1 PC        | 11             | STICKER               |                             | 6 PCS  |  |