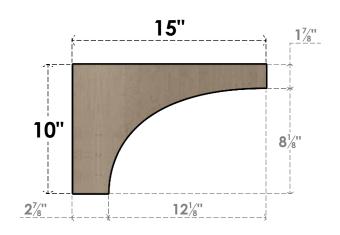

## ITEM NUMBER: CORU05X15X10STORCPR

5"W X 15"D X 10"H SERIES 3 CLASSIC STOCKPORT ROUGH CEDAR TIMBERTHANE FAUX WOOD CORBEL, PRIMED







## SIDE PROFILE

## FRONT PROFILE

## **ISOMETRIC**



**EKENA MILLWORK** 2300 WEST MAIN ST. CLARKSVILLE, TX 75426 TOLL FREE: 866-607-0453 WWW.EKENAMILLWORK.COM

GENERATED DATE: 01/28/2023

- 1. INSTALLATION TO BE COMPLETED IN ACCORDANCE WITH MANUFACTURER'S SPECIFICATIONS.

- 2. DRAWING MAY NOT BE TO SCALE
  3. THIS DRAWING IS INTENDED FOR DESIGN AND PLANNING PURPOSES ONLY.
  4. ALL INFORMATION CONTAINED HEREIN WAS CURRENT AT THE TIME OF DEVELOPMENT BUT MUST BE REVIEWED AND APPROVED BY THE PRODUCT MANUFACTURER TO BE CONSIDERED ACCURATE.
- 5. TIMBERTHANE ARCHITECTURAL PRODUCTS ARE MADE FROM HIGH DENSITY URETHANE AND COME FACTORY PRIMED