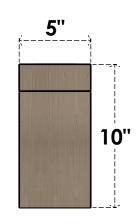

## ITEM NUMBER: CORU05X15X10STORCPR

5"W X 15"D X 10"H SERIES 3 CLASSIC STOCKPORT ROUGH CEDAR TIMBERTHANE FAUX WOOD CORBEL, PRIMED







## SIDE PROFILE

## FRONT PROFILE

## **ISOMETRIC**



**EKENA MILLWORK** 2300 WEST MAIN ST. CLARKSVILLE, TX 75426 TOLL FREE: 866-607-0453 WWW.EKENAMILLWORK.COM

GENERATED DATE: 01/28/2023

- 1. INSTALLATION TO BE COMPLETED IN ACCORDANCE WITH MANUFACTURER'S SPECIFICATIONS.

- 2. DRAWING MAY NOT BE TO SCALE
  3. THIS DRAWING IS INTENDED FOR DESIGN AND PLANNING PURPOSES ONLY.
  4. ALL INFORMATION CONTAINED HEREIN WAS CURRENT AT THE TIME OF DEVELOPMENT BUT MUST BE REVIEWED AND APPROVED BY THE PRODUCT MANUFACTURER TO BE CONSIDERED ACCURATE.
- 5. TIMBERTHANE ARCHITECTURAL PRODUCTS ARE MADE FROM HIGH DENSITY URETHANE AND COME FACTORY PRIMED