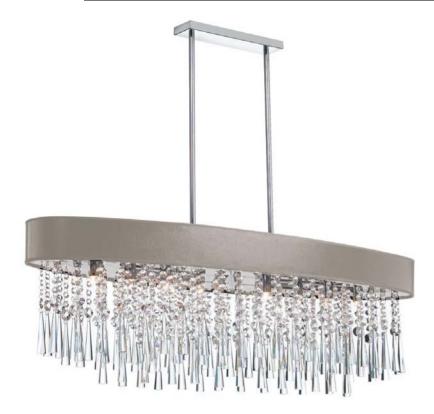

## JMS368-PC-637 - 8LT Oval Crystal Chand w/PEB Micro Shd

8 Light Oval Crystal Chandelier, Polished Chrome, Pebble Micro Shade

| Height<br>Width/Length<br>Depth<br>Weight                                                | 12<br>38<br>12<br>15                        | No. of Bulbs<br>LED Compatible<br>Total Wattage                 | 8<br>Yes<br>320W                                               |
|------------------------------------------------------------------------------------------|---------------------------------------------|-----------------------------------------------------------------|----------------------------------------------------------------|
| Body Material<br>Finish/Color<br>Type of Finish                                          | Crystal<br>Polished Chrome<br>Electroplated | Second Material<br>Second Finish/Color                          | Crystal<br>Clear                                               |
| Bulb 1 Amount Bulb 1 Base Type Bulb 1 Max Watt. Bulb 1 Included Bulb 1 Lumens Bulb 1 CRI | 8<br>G9<br>40W<br>No                        | Rated For<br>Voltage<br>Approval<br>Warranty<br>Instal Position | Dry Location<br>120V<br>cUL or equivalent<br>1 Year<br>Ceiling |