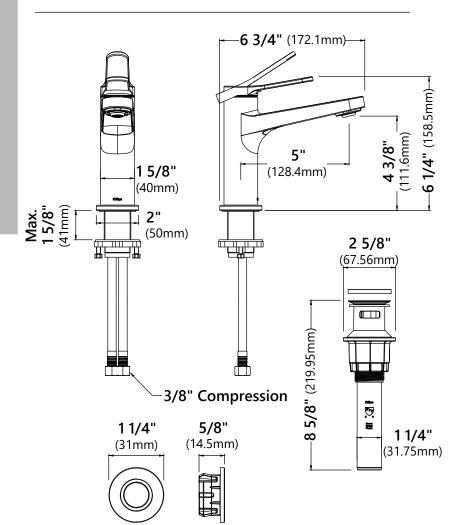

### **Faucet Dimensions**

Overall Height: 6 1/4" Overall Width: 2" Spout Height: 4 3/8" Spout Reach: 5"