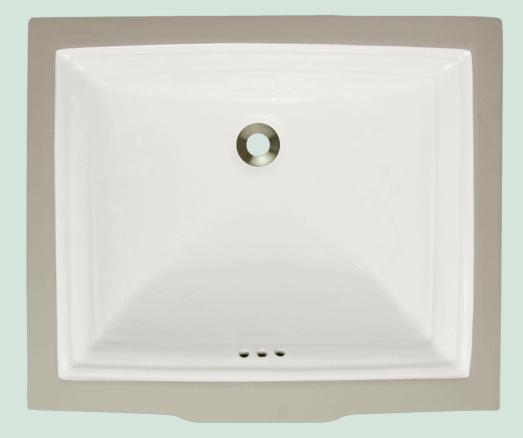

## U2450-BISQUE Rectangular Sink

21 1/2" x 18 3/8" x 9 1/8" True Vitreous China Cardboard Cutout Template Included Installation Hardware Included Limited Lifetime Warranty

Features