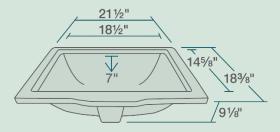

## U2450-BISQUE Rectangular Sink

21 1/2" x 18 3/8" x 9 1/8" True Vitreous China Cardboard Cutout Template Included Installation Hardware Included Limited Lifetime Warranty

Features