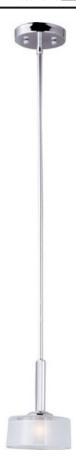

# **PRODUCT DESCRIPTION**

Symmetry in design captures the essence of the Elle collection. Graceful sweeping arms finished in either Polished Chrome or Oil-Rubbed Bronze support a bold Frosted glass. Â Xenon lamps supply a bright, natural light.