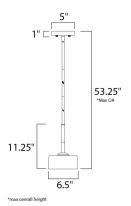

### **MEASUREMENTS**

DIMENSION : 6.5" W x 11.25" H : 53.25" OAH MAX OAH HANGING WEIGHT : 4.41 lb