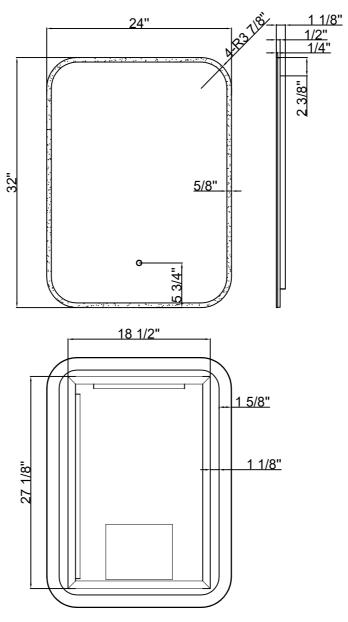

## INSTALLATION SPECIFICATION

| Model No.            | 802024R-LED-AC                 |
|----------------------|--------------------------------|
| Description          | LED Mirror                     |
| Overall Dimensions   | 24" x 32'' x 1.2''             |
| LED light            | ССТ 3000К/6000К                |
| Standard             | 110V,IP44 rated                |
| Net weight(LBS)      | 17.6                           |
| Mirror Certification | ETL                            |
| Mount Type           | Wall Mounted                   |
| Orientation          | Horizontal and Vertical        |
| Power Source         | Hardwired right out of the box |
| Touch-Sensitive      | Yes                            |
|                      | •                              |

## Solara

24''x32" LED Bathroom Mirror

All measurements are approximate. Measurements may vary +/-1/2".

VINNOVA FASHION BATHROOM LIFE