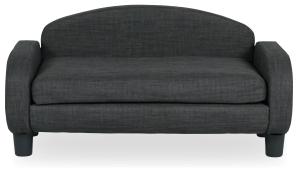

## Pet Sofa Bed

#61009 Espresso/Sand #61012 Espresso/Oatmeal #61013 Espresso/Gray

UPC: 0-17342-61009-5 UPC: 0-17342-61012-5 UPC: 0-17342-61013-2

- Overall Dimensions: 31.5" W x 19.5" D x 15.5" H
- Seat Dimensions: 25.5" W x 17" D
- Padded Foam Cushion: 3" thick
- Removable Zippered Cover for Easy CleaningRTA Back and Legs
- Recommended for Small to Medium Sized Pets
- Weight Capacity 20 lbs.

#61012

Carton Dimensions: 32.25" L x 21.25" W x 11.25" H Weight: 21 lbs Cube: 3.76 40' Cnt Qty: 572

#61013

Rev. 11-24-20

Copyright protected material. No part may be reproduced, transmitted, or used to create new or derivative materials without the written authorization of Studio Designs™, Inc. Violations are subject to penalties as prescribed by law.