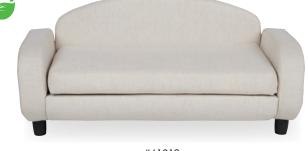

## Pet Sofa Bed

#61009 Espresso/Sand #61012 Espresso/Oatmeal #61013 Espresso/Gray

UPC: 0-17342-61009-5 UPC: 0-17342-61012-5 UPC: 0-17342-61013-2

- Overall Dimensions: 31.5" W x 19.5" D x 15.5" H
- Seat Dimensions: 25.5" W x 17" D
- Padded Foam Cushion: 3" thick
- Removable Zippered Cover for Easy CleaningRTA Back and Legs
- Recommended for Small to Medium Sized Pets
- Weight Capacity 20 lbs.

#61012

Carton Dimensions: 32.25" L x 21.25" W x 11.25" H Weight: 21 lbs Cube: 3.76 40' Cnt Qty: 572

#61013

Rev. 11-24-20

Copyright protected material. No part may be reproduced, transmitted, or used to create new or derivative materials without the written authorization of Studio Designs™, Inc. Violations are subject to penalties as prescribed by law.