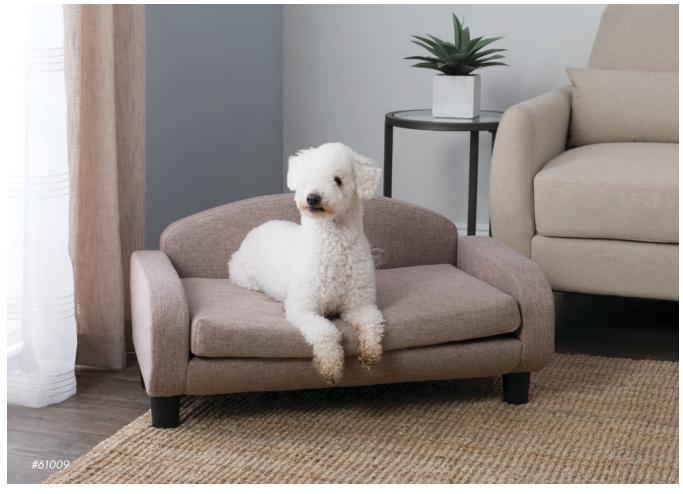

## Pet Sofa Bed

#61009 Espresso/Sand #61012 Espresso/Oatmeal #61013 Espresso/Gray

UPC: 0-17342-61009-5 UPC: 0-17342-61012-5 UPC: 0-17342-61013-2

- Overall Dimensions: 31.5" W x 19.5" D x 15.5" H
- Seat Dimensions: 25.5" W x 17" D
- Padded Foam Cushion: 3" thick
- Removable Zippered Cover for Easy CleaningRTA Back and Legs
- Recommended for Small to Medium Sized Pets
- Weight Capacity 20 lbs.

#61012

Carton Dimensions: 32.25" L x 21.25" W x 11.25" H Weight: 21 lbs Cube: 3.76 40' Cnt Qty: 572

#61013

Rev. 11-24-20

Copyright protected material. No part may be reproduced, transmitted, or used to create new or derivative materials without the written authorization of Studio Designs™, Inc. Violations are subject to penalties as prescribed by law.