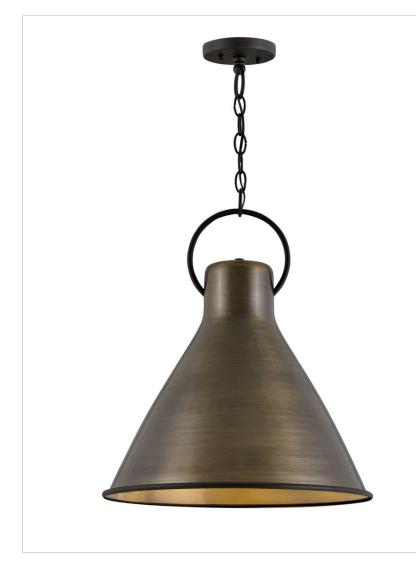

## 3555DS MEDIUM PENDANT

The profile is simple, hardworking and meant to reflect the farmhouse style it complements so well. A metal shade in Dark Antique Brass, Rustic Pewter, Polished White or Aged Zinc, it features a bottom ring and an oversized loop in Textured Black. Wiring is threaded through the loop, instead of being exposed, which ensures the look remains clean, casual and tasteful.

| DETAILS       |                    |
|---------------|--------------------|
| FINISH:       | Dark Antique Brass |
| MATERIAL:     | Steel              |
| SLOPE DEGREE: | 90                 |