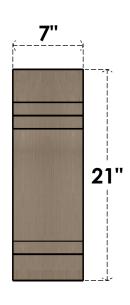

## ITEM NUMBER: CORU07X14X21PECRCPR

7"W X 14"D X 21"H SERIES 2 CLASSIC PESCADERO ROUGH CEDAR TIMBERTHANE FAUX WOOD CORBEL, PRIMED

## SIDE PROFILE

**FRONT PROFILE** 

**ISOMETRIC** 

**EKENA MILLWORK** 2300 WEST MAIN ST. CLARKSVILLE, TX 75426 TOLL FREE: 866-607-0453 WWW.EKENAMILLWORK.COM

GENERATED DATE: 01/28/2023

- 1. INSTALLATION TO BE COMPLETED IN ACCORDANCE WITH MANUFACTURER'S SPECIFICATIONS.