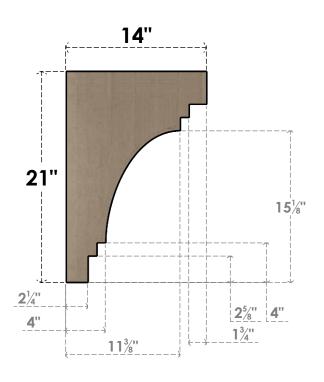

## SIDE PROFILE

**FRONT PROFILE** 

**ISOMETRIC** 

**EKENA MILLWORK** 2300 WEST MAIN ST. CLARKSVILLE, TX 75426 TOLL FREE: 866-607-0453 WWW.EKENAMILLWORK.COM

GENERATED DATE: 01/28/2023

- 1. INSTALLATION TO BE COMPLETED IN ACCORDANCE WITH MANUFACTURER'S SPECIFICATIONS.

- 2. DRAWING MAY NOT BE TO SCALE
  3. THIS DRAWING IS INTENDED FOR DESIGN AND PLANNING PURPOSES ONLY.
  4. ALL INFORMATION CONTAINED HEREIN WAS CURRENT AT THE TIME OF DEVELOPMENT BUT MUST BE REVIEWED AND APPROVED BY THE PRODUCT MANUFACTURER TO BE CONSIDERED ACCURATE.
- 5. TIMBERTHANE ARCHITECTURAL PRODUCTS ARE MADE FROM HIGH DENSITY URETHANE AND COME FACTORY PRIMED