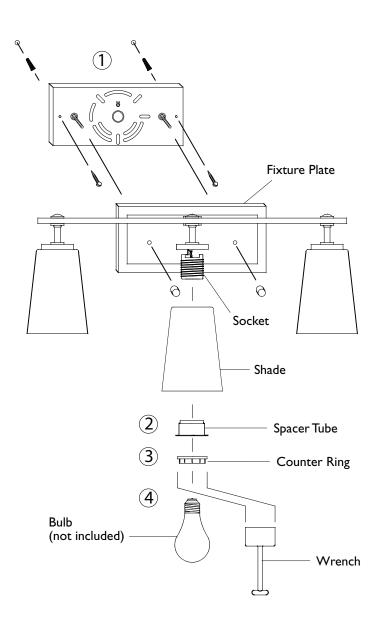

## IMPORTANT TURN OFF THE POWER AT THE MAIN FUSE OR CIRCUIT BREAKER BOX BEFORE STARTING INSTALLATION

Carefully unpack and identify all parts before assembly. Bulb not included.

- Follow enclosed supplement installation instructions for electrical and fixture installation onto house outlet box. If you do not have an outlet box at desired location to attach the fixture than hire a qualified electrician to create one.
- 2. Remove counter ring and spacer tube from socket.
- 3. Place shade over threaded socket then spacer tube and secure with counter ring, using supplied wrench.
- Install light bulb (not included). See relamping label at socket area for type and maximum allowed wattage.