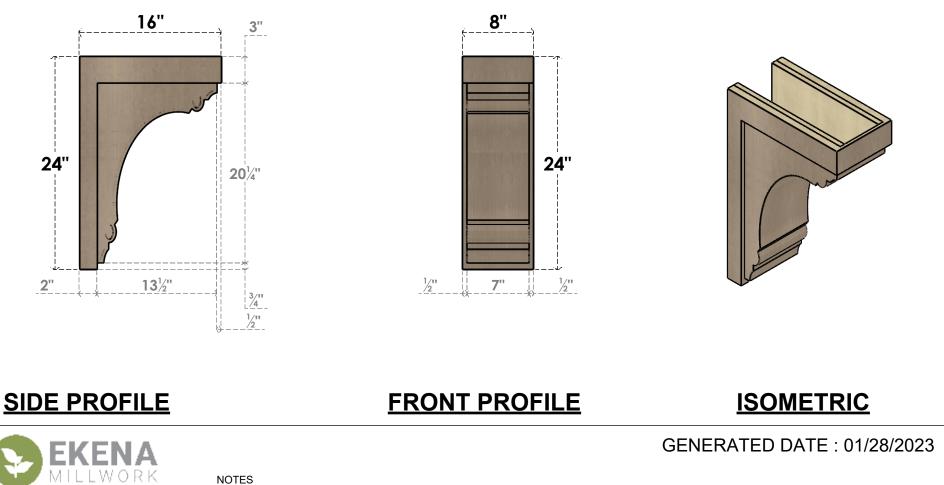

## ITEM NUMBER: CORU08X16X24WARRCPR

8"W X 16"D X 24"H SERIES 2 CLASSIC WARREN ROUGH CEDAR TIMBERTHANE FAUX WOOD CORBEL, PRIMED

**EKENA MILLWORK** 2300 WEST MAIN ST. CLARKSVILLE, TX 75426 TOLL FREE: 866-607-0453 WWW.EKENAMILLWORK.COM