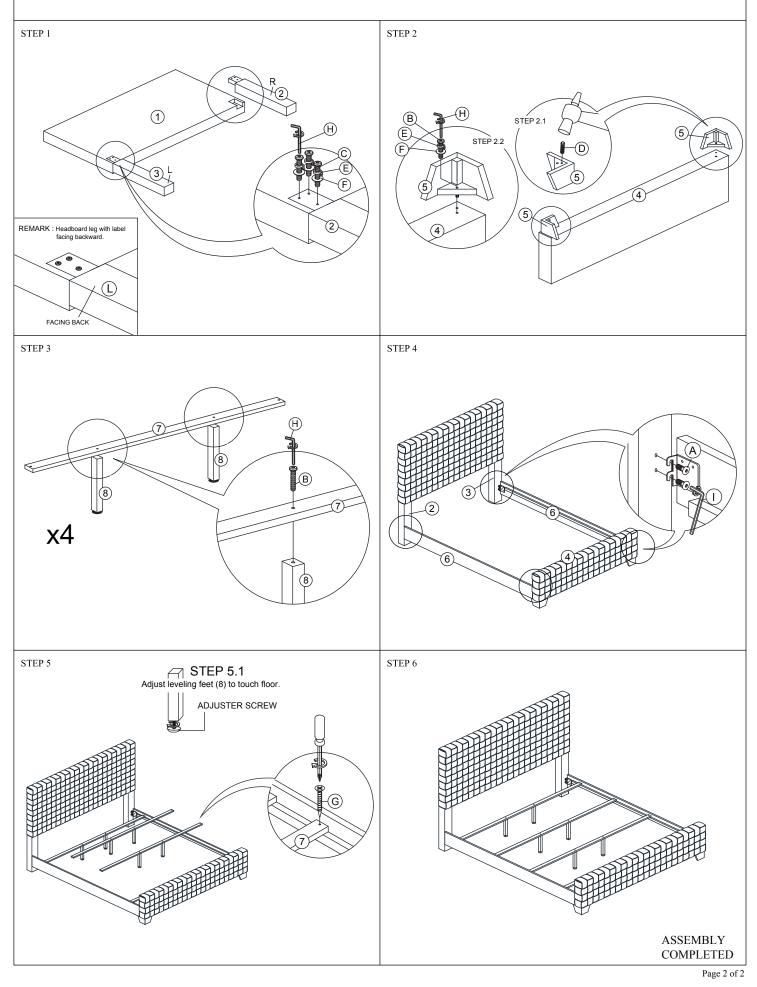

### "DO NOT TIGHTEN SCREWS UNTIL COMPLETELY ASSEMBLED"

### IMPORTANT: PLEASE READ INSTRUCTION BEFORE STARTING THE ASSEMBLY

| HARDWARE LIST |               |         |            |       |  |
|---------------|---------------|---------|------------|-------|--|
| ITEM          | DESCRIPTON    | DRAWING | SIZE       | QTY   |  |
| А             | JCBB SCREW    | 0       | M8 X 20MM  | 8PCS  |  |
| В             | JCBC SCREW    | 0       | M6 X 35MM  | 10PCS |  |
| С             | JCBC SCREW    |         | M6 X 50MM  | 6PCS  |  |
| D             | WOOD DOWEL    |         | M8 X 30MM  | 2PCS  |  |
| Е             | SPRING WASHER | 0       | M6 X 12MM  | 8PCS  |  |
| F             | FLAT WASHER   | ٥       | M6 X 19MM  | 8PCS  |  |
| G             | CSK SCREW     |         | M4 X 32MM  | 8PCS  |  |
| Н             | L - KEY       |         | M4 X 100MM | 1PC   |  |
| Ι             | L - KEY       |         | M5 X 65MM  | 1PC   |  |

| PART LIST |                                    |           |      |  |  |
|-----------|------------------------------------|-----------|------|--|--|
| ITEM      | DESCRIPTON                         | DRAWING   | QTY  |  |  |
| 1         | HEADBOARD                          |           | 1PC  |  |  |
| 2         | HEADBOARD LEG<br>WITH LABEL "R"    |           | 1PC  |  |  |
| 3         | HEADBOARD LEG<br>WITH LABEL "L"    |           | 1PC  |  |  |
| 4         | FOOTBOARD                          |           | 1PC  |  |  |
| 5         | FOOTBOARD<br>LEG                   |           | 2PCS |  |  |
| 6         | SIDE RAIL L/R                      | Barring B | 2PCS |  |  |
| 7         | SLAT                               |           | 4PCS |  |  |
| 8         | SUPPORT LEG<br>WITH ADJUTABLE FEET | Ũ         | 8PCS |  |  |

#### **ATTENTION**

\*\*\* Some number parts listed on the instruction sheet may not be in parts bag as they may already be assembled. Carefully check parts and packing materials prior to ordering replacements.