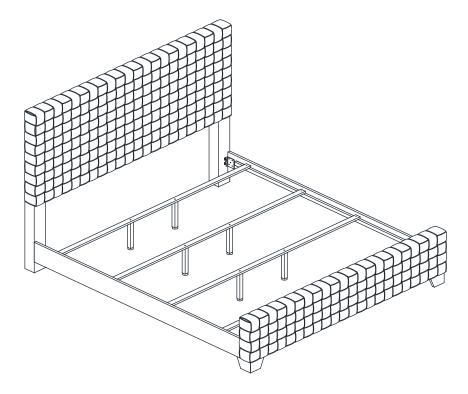

# ASSEMBLY INSTRUCTION FOR ACME FURNITURE MODEL# BD02352EK

Thank you for purchasing this quality product. Be sure to check all packing material carefully for small parts which may have come loose inside the carton during shipment. Separate, identify and count all parts and hardware. Compare with the parts list to be sure all parts are present.

# ASSEMBLY INSTRUCTION FOR ACME FURNITURE MODEL# BD02352EK