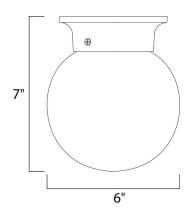

## **PRODUCT DESCRIPTION**

Maxim Lighting's commitment to both the residential lighting and the home building industries will assure you a product line focused on your lighting needs. With Maxim Lighting you will find quality product that is well designed, well priced and readily available.



## **MEASUREMENTS**

DIMENSION : 6" L x 6" W x 7" H

HANGING WEIGHT : 0.25 lb

#### **LAMPING**

INPUT VOLTAGE : 120V

: 1 x 60W Incandescent E26 Medium, 60W Total BULB

**BULB INCLUDED** : (Not Included)

DIMMABLE : Yes

#### **FINISHES OPTION**



## **GLASS**

White WT

# MATERIAL

Glass, Steel

#### **RATINGS**

cETLus

Damp Location







## **ADDITIONAL**

OPERATING TEMPERATURE: -20°C (-4°F), 40°C (104°F)

Always consult a qualified electrician before installing any lighting product.



WESTERN DISTRIBUTION CENTER (HEADQUARTER) 253 NORTH VINELAND AVE I CITY OF INDUSTRY, CA 91746

## **EASTERN DISTRIBUTION CENTER**

4200 SHIRLEY DR. I ATLANTA, GA 30336

P. 626.956.4200 | F. 626.956.4225 | maximlighting.com