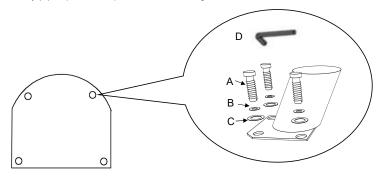

| Item | Hardware      | Picture       | Qty |
|------|---------------|---------------|-----|
| А    | Bolt          | Ø5/16"X1-1/4" | 12  |
| В    | Spring washer | <b>@</b>      | 12  |
| С    | Flat washer   | 0             | 12  |
| D    | Allen wrench  |               | 1   |

Step 1 : Take off the hardware bag from the bottom of chair.

Step 2 : Using bolts (A), lock washers (B), flat washers (C) to connect legs (1) or (2) to chair (3). Tighten bolts (A) with Allen Key (D). Repeat this step for the other three legs.