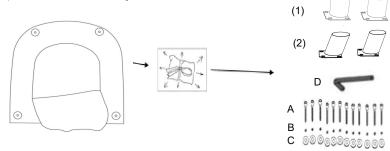

## ASSEMBLY INSTRUCTIONS 3900096

| Item | Parts     | Picture | Qty |
|------|-----------|---------|-----|
| 1    | Front leg |         | 2   |
| 2    | Back leg  |         | 2   |
| 3    | Chair     |         | 1   |

| Item | Hardware      | Picture       | Qty |
|------|---------------|---------------|-----|
| А    | Bolt          | Ø5/16"X1-1/4" | 12  |
| В    | Spring washer | <b>@</b>      | 12  |
| С    | Flat washer   | 0             | 12  |
| D    | Allen wrench  |               | 1   |

Step 1 : Take off the hardware bag from the bottom of chair.

Step 2 : Using bolts (A), lock washers (B), flat washers (C) to connect legs (1) or (2) to chair (3). Tighten bolts (A) with Allen Key (D). Repeat this step for the other three legs.