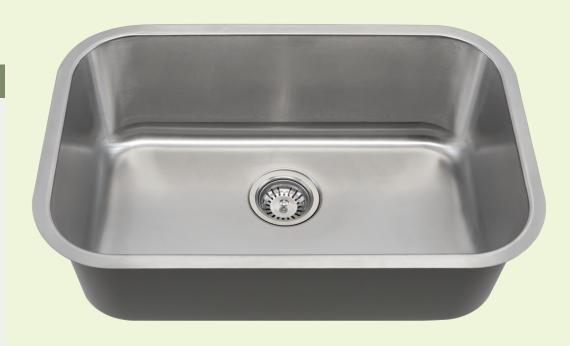

# 2718 Single Bowl Undermount Sink

# Stainless Steel

Stainless Steel is the most popular choice for today's kitchens due to its clean look and durability. The beautiful brushed satin finish helps to hide small scratches that may occur over the lifetime of the sink. Our Stainless Steel sinks are made from high quality 14, 16, 18 or 20 gauge steel. Most models are made of one piece construction that ensures the sturdiest kitchen sink you will find. Our sinks are made from 300-series stainless steel and are guaranteed not to rust or stain. Each sink is fully insulated and has a sound dampening pad. Our stainless steel sinks are backed by a limited lifetime warranty.

27 1/8" x 17 7/8" x 9 3/8"
Undermount Installation
30" Minimum Cabinet Size
16- or 18-Gauge Steel Available
Certified High-Quality 304 Stainless Steel
Brushed Satin Finish
Offset Drain
Thick Sound Dampener Rubber Pad
Fully Insulated
Cardboard Cutout Template Included
Installation Hardware Included
Limited Lifetime Warranty