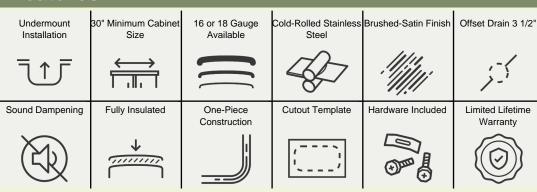

27 1/8" x 17 7/8" x 9 3/8"
Undermount Installation
30" Minimum Cabinet Size
16- or 18-Gauge Steel Available
Certified High-Quality 304 Stainless Steel
Brushed Satin Finish
Offset Drain
Thick Sound Dampener Rubber Pad
Fully Insulated
Cardboard Cutout Template Included
Installation Hardware Included
Limited Lifetime Warranty

### **Features**