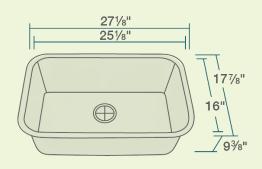

27 1/8" x 17 7/8" x 9 3/8"
Undermount Installation
30" Minimum Cabinet Size
16- or 18-Gauge Steel Available
Certified High-Quality 304 Stainless Steel
Brushed Satin Finish
Offset Drain
Thick Sound Dampener Rubber Pad
Fully Insulated
Cardboard Cutout Template Included
Installation Hardware Included
Limited Lifetime Warranty