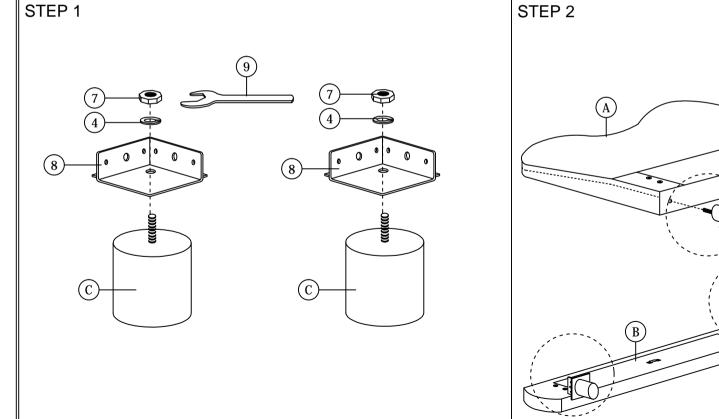

Read this instruction carefully. See hardware and furniture part list for guidance. Be sure all parts are complete, before you assemble. Place all wooden furniture parts on a clean and flat soft surface to prevent from being scratched. Follow the figure to start assembling.

CAUTIONS: 1. Do not FULLY - TIGHTEN the nut or nut bolt until all nut or bolt is ready assembed.

2. Do not OVER - TIGHTEN the nut or bolt to avoid causing damages to the thread.

3. Keep all hardware parts out of reach of children.

| HARDWARE LIST (BOX : 2) |                           |                                        |        |  |
|-------------------------|---------------------------|----------------------------------------|--------|--|
| ITEM                    | DESCRIPTION               |                                        | QTY    |  |
| 1                       | JCBC BOLT M6 x 20mm       | (((((((((((((((((((((((((((((((((((((( | 4 PCS  |  |
| 2                       | M6 FLAT WASHER            | 0                                      | 4 PCS  |  |
| 3                       | M6 SPRING WASHER          | 0                                      | 4 PCS  |  |
| 4                       | M8 SPRING WASHER          | 0                                      | 2 PCS  |  |
| 5                       | WOOD SCREW M4 x 20mm      |                                        | 10 PCS |  |
| 6                       | WOOD SCREW M3.5 x 16mm    |                                        | 8 PCS  |  |
| 7                       | 5/16" HEX NUT             | <b>@</b>                               | 2 PCS  |  |
| 8                       | VMB 3087 (BLACK)          |                                        | 2 PCS  |  |
| 9                       | SPANNER (13mm)            | ₩                                      | 1 PC   |  |
| 10                      | BED SLAT SIDE FITTER      |                                        | 26 PCS |  |
| 11                      | BED SLAT CENTER FITTER    | $\Diamond$                             | 13 PCS |  |
| 12                      | M4 ALLEN KEY (BALL SHAPE) | L                                      | 1 PC   |  |
| 13                      | M5 ALLEN KEY (BALL SHAPE) |                                        | 1 PC   |  |
|                         |                           | •                                      |        |  |