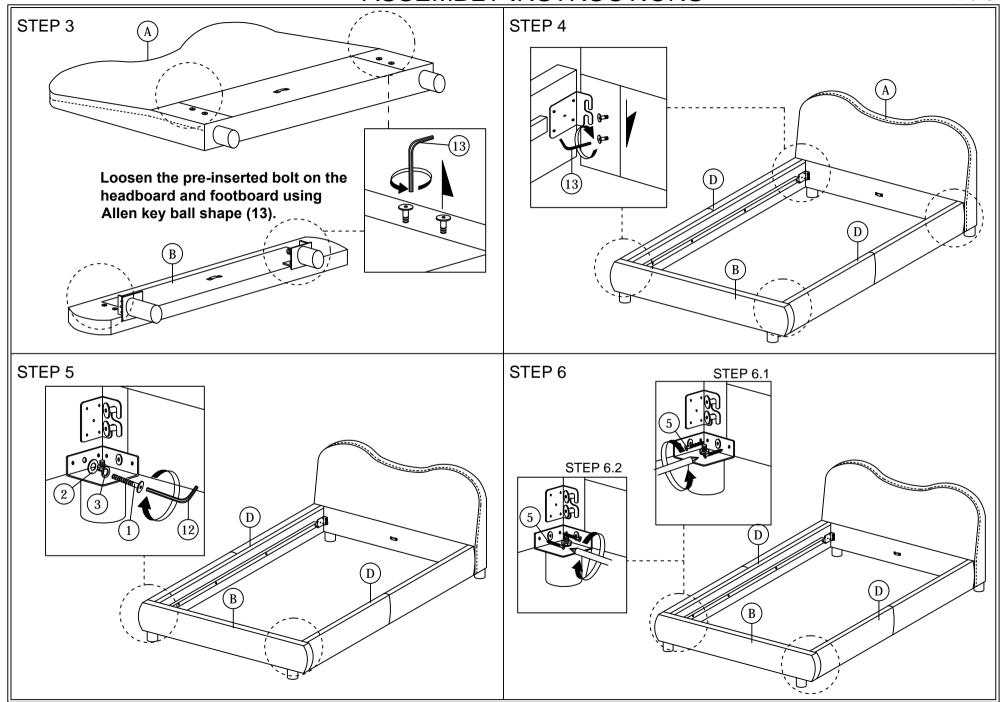

Read this instruction carefully. See hardware and furniture part list for guidance. Be sure all parts are complete, before you assemble. Place all wooden furniture parts on a clean and flat soft surface to prevent from being scratched. Follow the figure to start assembling.

CAUTIONS: 1. Do not FULLY - TIGHTEN the nut or nut bolt until all nut or bolt is ready assembed.

2. Do not OVER - TIGHTEN the nut or bolt to avoid causing damages to the thread.

3. Keep all hardware parts out of reach of children.

NOTE: THE LIST AND QUANTITY SHOWN ARE FOR 1 UNIT ASSEMBLY.

Tool needed: Screwdriver (not provider).

| PART LIST |                    |     |        |  |
|-----------|--------------------|-----|--------|--|
| ITEM      | DESCRIPTION        | BOX | QTY    |  |
| Α         | HEADBOARD          | 1   | 1 PC   |  |
| В         | FOOTBOARD          | 2   | 1 PC   |  |
| С         | BED LEG            | 2   | 4 PCS  |  |
| D         | SIDE RAIL          | 2   | 2 PCS  |  |
| E         | CENTER RAIL        | 2   | 1 PC   |  |
| F         | CENTER SUPPORT LEG | 2   | 3 PCS  |  |
| G         | CENTER SUPPORT     | 2   | 2 PCS  |  |
| Н         | BED SLAT           | 2   | 26 PCS |  |

| HARDWARE LIST (BOX : 2) |                           |                                        |        |  |
|-------------------------|---------------------------|----------------------------------------|--------|--|
| ITEM                    | DESCRIPTION               |                                        | QTY    |  |
| 1                       | JCBC BOLT M6 x 20mm       | (((((((((((((((((((((((((((((((((((((( | 4 PCS  |  |
| 2                       | M6 FLAT WASHER            | 0                                      | 4 PCS  |  |
| 3                       | M6 SPRING WASHER          | 0                                      | 4 PCS  |  |
| 4                       | M8 SPRING WASHER          | 0                                      | 2 PCS  |  |
| 5                       | WOOD SCREW M4 x 20mm      |                                        | 10 PCS |  |
| 6                       | WOOD SCREW M3.5 x 16mm    |                                        | 8 PCS  |  |
| 7                       | 5/16" HEX NUT             | <b>@</b>                               | 2 PCS  |  |
| 8                       | VMB 3087 (BLACK)          |                                        | 2 PCS  |  |
| 9                       | SPANNER (13mm)            | ₩                                      | 1 PC   |  |
| 10                      | BED SLAT SIDE FITTER      |                                        | 26 PCS |  |
| 11                      | BED SLAT CENTER FITTER    | $\Diamond$                             | 13 PCS |  |
| 12                      | M4 ALLEN KEY (BALL SHAPE) | L                                      | 1 PC   |  |
| 13                      | M5 ALLEN KEY (BALL SHAPE) |                                        | 1 PC   |  |
|                         |                           | •                                      |        |  |