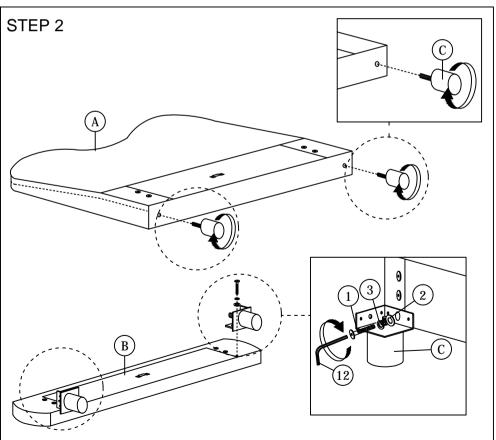

Read this instruction carefully. See hardware and furniture part list for guidance. Be sure all parts are complete, before you assemble. Place all wooden furniture parts on a clean and flat soft surface to prevent from being scratched. Follow the figure to start assembling.

CAUTIONS: 1. Do not FULLY - TIGHTEN the nut or nut bolt until all nut or bolt is ready assembed.

2. Do not OVER - TIGHTEN the nut or bolt to avoid causing damages to the thread.

3. Keep all hardware parts out of reach of children.

NOTE: THE LIST AND QUANTITY SHOWN ARE FOR 1 UNIT ASSEMBLY.

Tool needed: Screwdriver (not provider).

| PART LIST |                    |     |        |  |
|-----------|--------------------|-----|--------|--|
| ITEM      | DESCRIPTION        | BOX | QTY    |  |
| Α         | HEADBOARD          | 1   | 1 PC   |  |
| В         | FOOTBOARD          | 2   | 1 PC   |  |
| С         | BED LEG            | 2   | 4 PCS  |  |
| D         | SIDE RAIL          | 2   | 2 PCS  |  |
| E         | CENTER RAIL        | 2   | 1 PC   |  |
| F         | CENTER SUPPORT LEG | 2   | 3 PCS  |  |
| G         | CENTER SUPPORT     | 2   | 2 PCS  |  |
| Н         | BED SLAT           | 2   | 26 PCS |  |

| HARDWARE LIST (BOX : 2) |                           |                                        |        |  |
|-------------------------|---------------------------|----------------------------------------|--------|--|
| ITEM                    | DESCRIPTION               |                                        | QTY    |  |
| 1                       | JCBC BOLT M6 x 20mm       | (((((((((((((((((((((((((((((((((((((( | 4 PCS  |  |
| 2                       | M6 FLAT WASHER            | 0                                      | 4 PCS  |  |
| 3                       | M6 SPRING WASHER          | 0                                      | 4 PCS  |  |
| 4                       | M8 SPRING WASHER          | 0                                      | 2 PCS  |  |
| 5                       | WOOD SCREW M4 x 20mm      |                                        | 10 PCS |  |
| 6                       | WOOD SCREW M3.5 x 16mm    |                                        | 8 PCS  |  |
| 7                       | 5/16" HEX NUT             | <b>@</b>                               | 2 PCS  |  |
| 8                       | VMB 3087 (BLACK)          |                                        | 2 PCS  |  |
| 9                       | SPANNER (13mm)            | ₩                                      | 1 PC   |  |
| 10                      | BED SLAT SIDE FITTER      |                                        | 26 PCS |  |
| 11                      | BED SLAT CENTER FITTER    | $\Diamond$                             | 13 PCS |  |
| 12                      | M4 ALLEN KEY (BALL SHAPE) | L                                      | 1 PC   |  |
| 13                      | M5 ALLEN KEY (BALL SHAPE) |                                        | 1 PC   |  |
|                         |                           | •                                      |        |  |