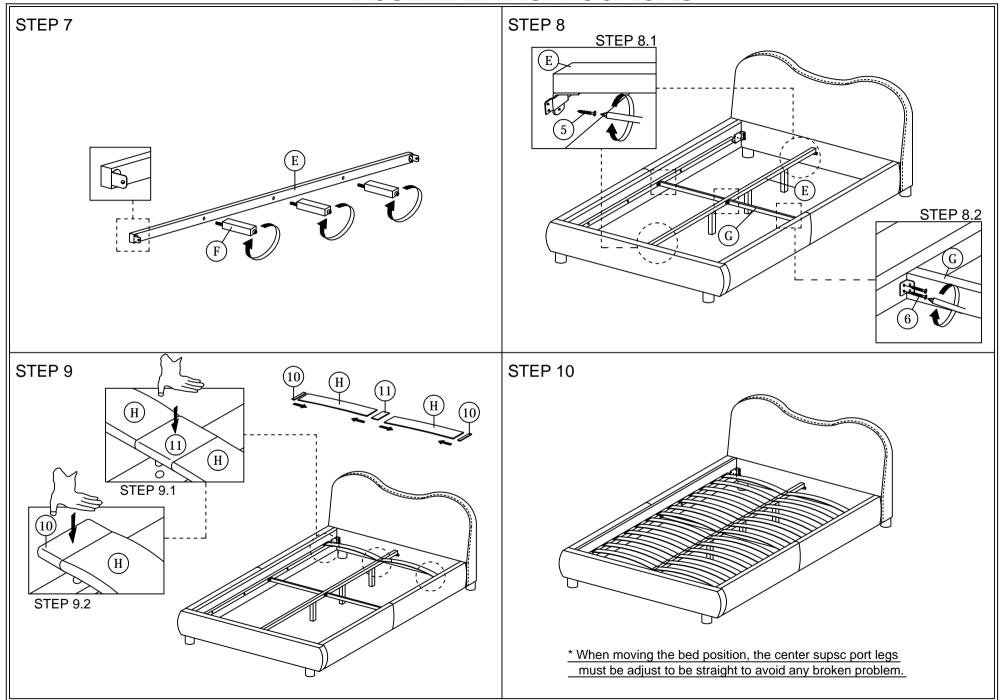

Read this instruction carefully. See hardware and furniture part list for guidance. Be sure all parts are complete, before you assemble. Place all wooden furniture parts on a clean and flat soft surface to prevent from being scratched. Follow the figure to start assembling.

CAUTIONS: 1. Do not FULLY - TIGHTEN the nut or nut bolt until all nut or bolt is ready assembed.

2. Do not OVER - TIGHTEN the nut or bolt to avoid causing damages to the thread.

3. Keep all hardware parts out of reach of children.

NOTE: THE LIST AND QUANTITY SHOWN ARE FOR 1 UNIT ASSEMBLY.

Tool needed: Screwdriver (not provider).

| PART LIST |                    |     |        |  |
|-----------|--------------------|-----|--------|--|
| ITEM      | DESCRIPTION        | BOX | QTY    |  |
| Α         | HEADBOARD          | 1   | 1 PC   |  |
| В         | FOOTBOARD          | 2   | 1 PC   |  |
| С         | BED LEG            | 2   | 4 PCS  |  |
| D         | SIDE RAIL          | 2   | 2 PCS  |  |
| E         | CENTER RAIL        | 2   | 1 PC   |  |
| F         | CENTER SUPPORT LEG | 2   | 3 PCS  |  |
| G         | CENTER SUPPORT     | 2   | 2 PCS  |  |
| Н         | BED SLAT           | 2   | 26 PCS |  |

| HARDWARE LIST (BOX : 2) |                           |                                        |        |  |
|-------------------------|---------------------------|----------------------------------------|--------|--|
| ITEM                    | DESCRIPTION               |                                        | QTY    |  |
| 1                       | JCBC BOLT M6 x 20mm       | (((((((((((((((((((((((((((((((((((((( | 4 PCS  |  |
| 2                       | M6 FLAT WASHER            | 0                                      | 4 PCS  |  |
| 3                       | M6 SPRING WASHER          | 0                                      | 4 PCS  |  |
| 4                       | M8 SPRING WASHER          | 0                                      | 2 PCS  |  |
| 5                       | WOOD SCREW M4 x 20mm      |                                        | 10 PCS |  |
| 6                       | WOOD SCREW M3.5 x 16mm    |                                        | 8 PCS  |  |
| 7                       | 5/16" HEX NUT             | <b>@</b>                               | 2 PCS  |  |
| 8                       | VMB 3087 (BLACK)          |                                        | 2 PCS  |  |
| 9                       | SPANNER (13mm)            | ₩                                      | 1 PC   |  |
| 10                      | BED SLAT SIDE FITTER      |                                        | 26 PCS |  |
| 11                      | BED SLAT CENTER FITTER    | $\Diamond$                             | 13 PCS |  |
| 12                      | M4 ALLEN KEY (BALL SHAPE) | L                                      | 1 PC   |  |
| 13                      | M5 ALLEN KEY (BALL SHAPE) |                                        | 1 PC   |  |
|                         |                           | •                                      |        |  |