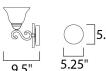

### **MEASUREMENTS**

**DIMENSION** : 37" W x 10.5" H x 9.5" Ext **BACK PLATE** : 5.35" W x 5.35" H

HANGING WEIGHT : 11.68 lb