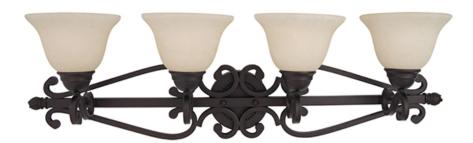

## PRODUCT DESCRIPTION

This decorative classic in Oil Rubbed Bronze finish is both dramatic and subtle, with or without shades.

# **FINISHES OPTION**

Oil Rubbed Bronze