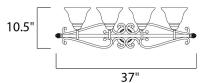

### **MEASUREMENTS**

**DIMENSION** : 37" W x 10.5" H x 9.5" Ext **BACK PLATE** : 5.35" W x 5.35" H

HANGING WEIGHT : 11.68 lb