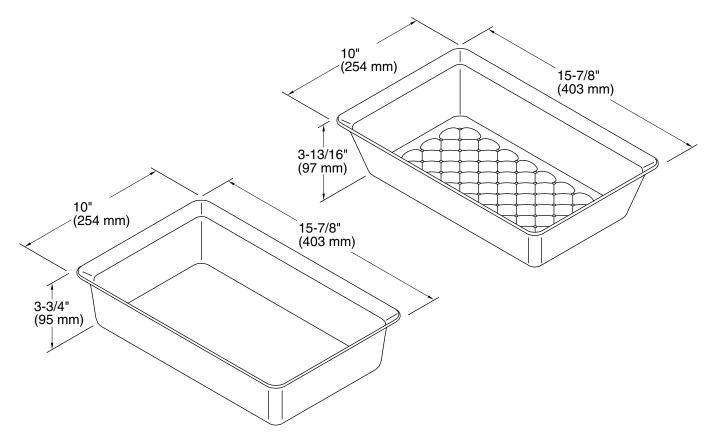

## Prolific<sup>®</sup> Colander and Washbin K-5544

#### **Technical Information**

All product dimensions are nominal. Material: Plastic