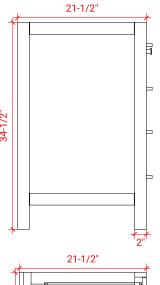

#### A055S



# **BASE CABINET DIMENSIONS**

54" W x 21.5" D x 34.5" H

## **FEATURES**

- Solid wood frame & plywood panels
- Dovetail drawers and joints
- Soft closing doors & drawers

# HARDWARE FINISHES



## **AVAILABLE COLORS**



### **FRONT VIEW**



#### SIDE VIEW



### **PLAN VIEW**







## **OVERALL DIMENSIONS**

55" W x 22" D x 0.75" H

# **COUNTERTOP OPTIONS**



Carrara Marble CW2-055S-REC-CT

## **FEATURES**

- Solid countertop with mitered edges & seams
- Undermount white rectangular sink
- Pre-drilled for 8" widespread faucet

#### **INCLUDED**

- Countertop
- Matching Backsplash
- Rectangle Sink

#### COUNTERTOP PLAN VIEW



#### **EDGE SIDE VIEW**



## THREE DIMENSIONAL COUNTERTOP VIEW