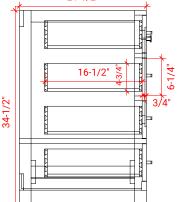

#### A055S



# **BASE CABINET DIMENSIONS**

54" W x 21.5" D x 34.5" H

## **FEATURES**

- Solid wood frame & plywood panels
- Dovetail drawers and joints
- Soft closing doors & drawers

# HARDWARE FINISHES



## **AVAILABLE COLORS**



### **FRONT VIEW**



#### SIDE VIEW



### **PLAN VIEW**







## **OVERALL DIMENSIONS**

55" W x 22" D x 0.75" H

# **COUNTERTOP OPTIONS**



Carrara Marble CW2-055S-REC-CT

## **FEATURES**

- Solid countertop with mitered edges & seams
- Undermount white rectangular sink
- Pre-drilled for 8" widespread faucet

#### **INCLUDED**

- Countertop
- Matching Backsplash
- Rectangle Sink

#### COUNTERTOP PLAN VIEW



#### **EDGE SIDE VIEW**



## THREE DIMENSIONAL COUNTERTOP VIEW