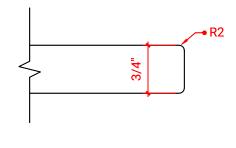

#### A055S



# **BASE CABINET DIMENSIONS**

54" W x 21.5" D x 34.5" H

## **FEATURES**

- Solid wood frame & plywood panels
- Dovetail drawers and joints
- Soft closing doors & drawers

# HARDWARE FINISHES



## **AVAILABLE COLORS**



### **FRONT VIEW**



#### SIDE VIEW



### **PLAN VIEW**







## **OVERALL DIMENSIONS**

55" W x 22" D x 0.75" H

# **COUNTERTOP OPTIONS**



Carrara Marble CW2-055S-REC-CT

## **FEATURES**

- Solid countertop with mitered edges & seams
- Undermount white rectangular sink
- Pre-drilled for 8" widespread faucet

#### **INCLUDED**

- Countertop
- Matching Backsplash
- Rectangle Sink

#### COUNTERTOP PLAN VIEW



#### **EDGE SIDE VIEW**



## THREE DIMENSIONAL COUNTERTOP VIEW