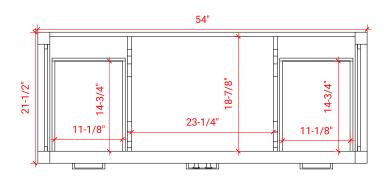

#### A055S



# **BASE CABINET DIMENSIONS**

54" W x 21.5" D x 34.5" H

## **FEATURES**

- Solid wood frame & plywood panels
- Dovetail drawers and joints
- Soft closing doors & drawers

# HARDWARE FINISHES



## **AVAILABLE COLORS**



### **FRONT VIEW**



#### SIDE VIEW



### **PLAN VIEW**







## **OVERALL DIMENSIONS**

55" W x 22" D x 0.75" H

# **COUNTERTOP OPTIONS**



Carrara Marble CW2-055S-REC-CT

## **FEATURES**

- Solid countertop with mitered edges & seams
- Undermount white rectangular sink
- Pre-drilled for 8" widespread faucet

#### **INCLUDED**

- Countertop
- Matching Backsplash
- Rectangle Sink

#### COUNTERTOP PLAN VIEW



#### **EDGE SIDE VIEW**



## THREE DIMENSIONAL COUNTERTOP VIEW