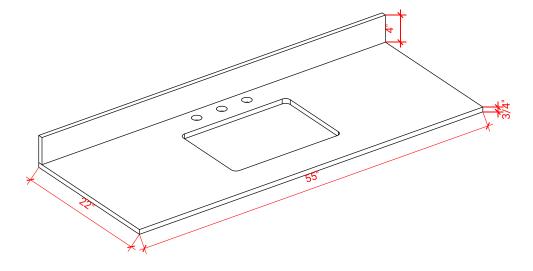

## THREE DIMENSIONAL COUNTERTOP VIEW

## **OVERALL DIMENSIONS**

55" W x 22" D x 0.75" H