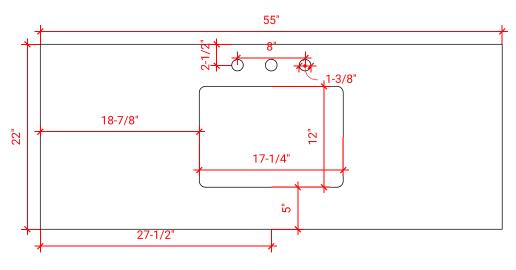

### **PLAN VIEW**

## **OVERALL DIMENSIONS**

55" W x 22" D x 0.75" H

# **COUNTERTOP OPTIONS**

Carrara Marble CW2-055S-REC-CT

## **FEATURES**

- Solid countertop with mitered edges & seams
- Undermount white rectangular sink
- Pre-drilled for 8" widespread faucet

#### **INCLUDED**

- Countertop
- Matching Backsplash
- Rectangle Sink