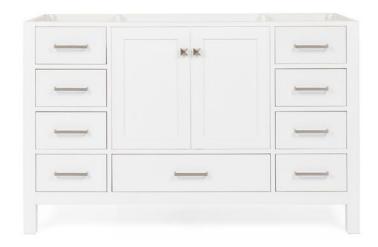

#### A055S



# **BASE CABINET DIMENSIONS**

54" W x 21.5" D x 34.5" H

## **FEATURES**

- Solid wood frame & plywood panels
- Dovetail drawers and joints
- Soft closing doors & drawers

# HARDWARE FINISHES



## **AVAILABLE COLORS**



### **FRONT VIEW**



#### SIDE VIEW



### **PLAN VIEW**







## **OVERALL DIMENSIONS**

55" W x 22" D x 0.75" H

# **COUNTERTOP OPTIONS**



Carrara Marble CW2-055S-REC-CT

## **FEATURES**

- Solid countertop with mitered edges & seams
- Undermount white rectangular sink
- Pre-drilled for 8" widespread faucet

#### **INCLUDED**

- Countertop
- Matching Backsplash
- Rectangle Sink

#### COUNTERTOP PLAN VIEW



#### **EDGE SIDE VIEW**



## THREE DIMENSIONAL COUNTERTOP VIEW