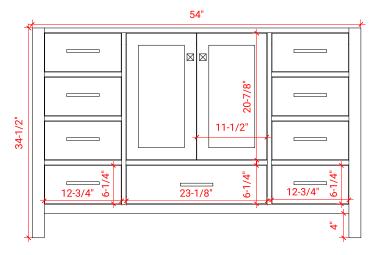

#### A055S



# **BASE CABINET DIMENSIONS**

54" W x 21.5" D x 34.5" H

## **FEATURES**

- Solid wood frame & plywood panels
- Dovetail drawers and joints
- Soft closing doors & drawers

# HARDWARE FINISHES



## **AVAILABLE COLORS**



### **FRONT VIEW**



#### SIDE VIEW



### **PLAN VIEW**







## **OVERALL DIMENSIONS**

55" W x 22" D x 0.75" H

# **COUNTERTOP OPTIONS**



Carrara Marble CW2-055S-REC-CT

## **FEATURES**

- Solid countertop with mitered edges & seams
- Undermount white rectangular sink
- Pre-drilled for 8" widespread faucet

#### **INCLUDED**

- Countertop
- Matching Backsplash
- Rectangle Sink

#### COUNTERTOP PLAN VIEW



#### **EDGE SIDE VIEW**



## THREE DIMENSIONAL COUNTERTOP VIEW