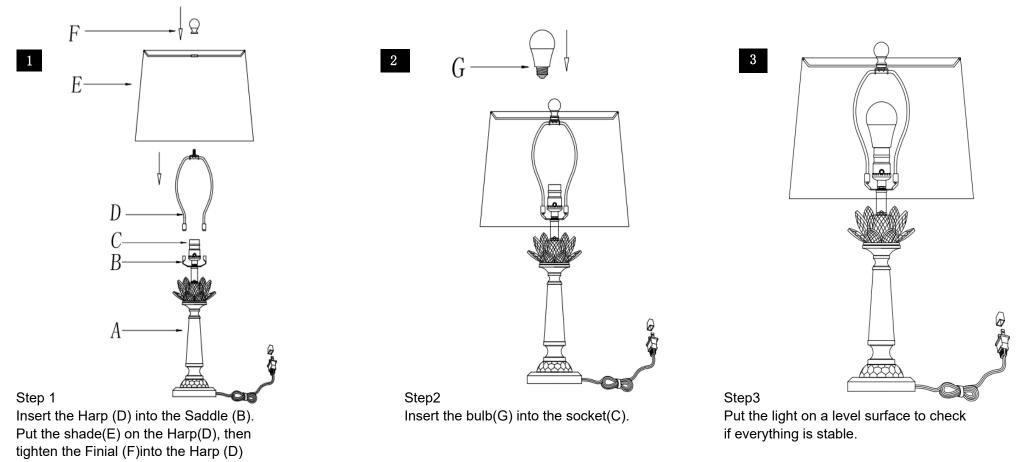

# Part List and Hardware List

| PIECE | DESCRIPTION | PICTURE    | QUANTITY | PIECE | DESCRIPTION | PICTURE | QUANTITY |
|-------|-------------|------------|----------|-------|-------------|---------|----------|
| A.B.C | Lamp base   |            | 1X       | Е     | Shade       |         | 1X       |
| В     | Saddle      |            | 1X       | F     | Finial      | P       | 1X       |
| С     | Socket      | •          | 1X       | G     | Bulb        |         | 1X       |
| D     | Harp        | $\bigcirc$ | 1X       |       |             |         |          |

### PREPARATION

Before beginning assembly of product, make sure all parts are present. Compare parts with package contents list and hardware contents list. If any part is missing or damaged, do not attempt to assemble the product. Estimated Assembly Time: 6 minutes.