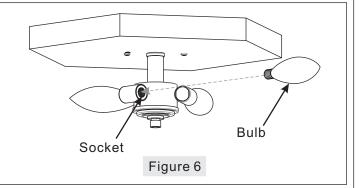

#### STEP 5 - Install Bulb

- A. This fixture uses candelabra bulb with a candelabra screw base. Maximum 40 watts.
- B. Insert bulb and screw properly into place.