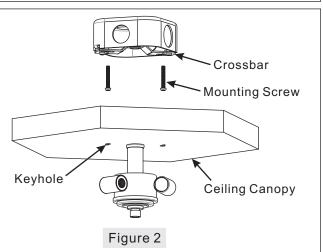

### STEP 2 - Install Mounting Screw

A. Screw the Mounting Screws (B) into the mounting holes on the Crossbar (A), which aligns to the Keyholes on the Ceiling Canopy. Leave proper length of the Mounting Screws to mount the Ceiling Canopy. To achieve this length, you need attach the Ceiling Canopy over the Mounting Screws and adjust the Mounting Screws accordingly.