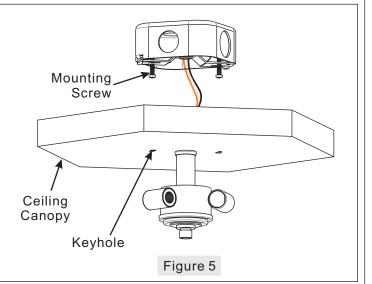

### STEP 2 - Install Mounting Screw

A. Screw the Mounting Screws (B) into the mounting holes on the Crossbar (A), which aligns to the Keyholes on the Ceiling Canopy. Leave proper length of the Mounting Screws to mount the Ceiling Canopy. To achieve this length, you need attach the Ceiling Canopy over the Mounting Screws and adjust the Mounting Screws accordingly.

## STEP 4 – Attach Ceiling Canopy to Mounting Screw

A. Place the Keyholes on the Ceiling Canopy over the Mounting Screws (B) and then rotate the Ceiling Canopy until it is secure to the Mounting Screws (B).