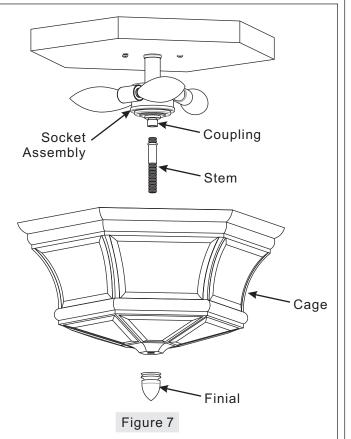

### STEP 6 - Install Cage

- A. Screw the beaded end of the Stem (D) into the Coupling on the bottom center of the Socket Assembly (C). Hand tighten until snug.
- B. Pass the Cage (E) over the end of the Stem (D) and secure with the Finial (F). Hand tighten until snug.