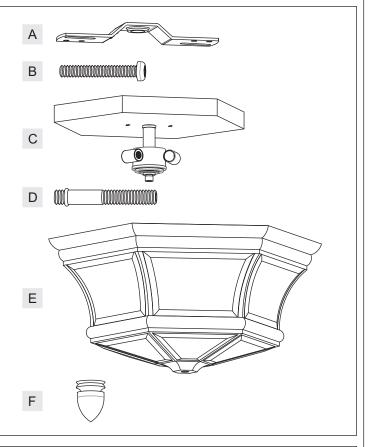

### **Package Contents**

| Part | Description     | Quantity |
|------|-----------------|----------|
| Α    | Crossbar        | 1 pc.    |
| В    | Mounting Screw  | 1 pc.    |
| С    | Socket Assembly | 1 pc.    |
| D    | Stem            | 1 pc.    |
| E    | Cage            | 1 pc.    |
| F    | Finial          | 1 pc.    |

#### STEP 1 - Install Crossbar

A. Attach the Crossbar (A) to the Outlet Box with the Outlet Box Screws (not supplied). Hand tighten until snug.

### STEP 2 - Install Mounting Screw

A. Screw the Mounting Screws (B) into the mounting holes on the Crossbar (A), which aligns to the Keyholes on the Ceiling Canopy. Leave proper length of the Mounting Screws to mount the Ceiling Canopy. To achieve this length, you need attach the Ceiling Canopy over the Mounting Screws and adjust the Mounting Screws accordingly.

## STEP 4 – Attach Ceiling Canopy to Mounting Screw

A. Place the Keyholes on the Ceiling Canopy over the Mounting Screws (B) and then rotate the Ceiling Canopy until it is secure to the Mounting Screws (B).

### STEP 6 - Install Cage

- A. Screw the beaded end of the Stem (D) into the Coupling on the bottom center of the Socket Assembly (C). Hand tighten until snug.
- B. Pass the Cage (E) over the end of the Stem (D) and secure with the Finial (F). Hand tighten until snug.