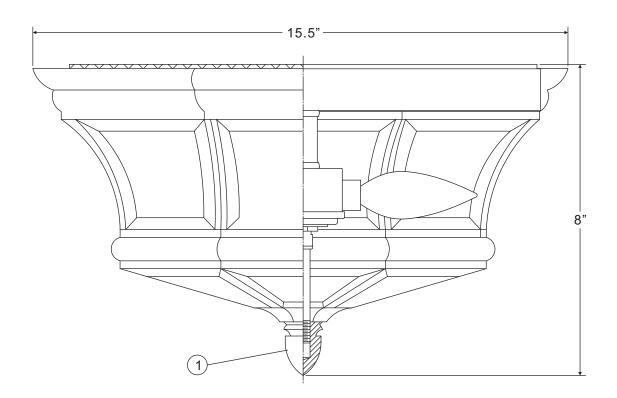

(3) 40W Candelabra Base Bulbs (Not Supplied)

NOTE: ALL DIMENSIONS ARE ROUNDED UP TO THE NEAREST 1/2"

| NO. | PART NUMBER | REPLACEMENT PART DESCRIPTION | REQ. |
|-----|-------------|------------------------------|------|
| 1   | M2250FIP    | FINIAL PEWTER 1"D X 1.5"H    | 1    |
| 2   | 9446KIT     | MOUNTING HARDWARE PEWTER 4"D | 1    |