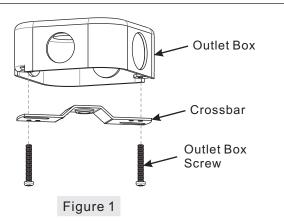

#### STEP 1 - Install Crossbar

A. Attach the Crossbar (A) to the Outlet Box with the Outlet Box Screws (not supplied). Hand tighten until snug.