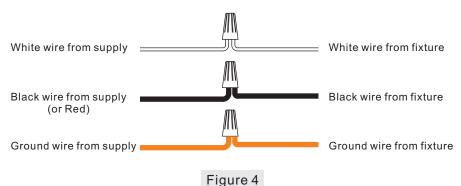

#### STEP 3 - Make Wire Connections

- A. Use standard wire connectors to make all wire connections. (Connectors are not included with fixture.) Strip and prepare wire ends according to instructions supplied with connectors.
- B. Connect White Supply Wire from the Outlet Box to White Wire from fixture.
- C. Connect Black (or Red) Supply Wire from the Outlet Box to Black Wire from fixture.
- D. Connect Ground Wire from the Outlet Box to Ground Wire from fixture.
- E. Twist connectors until wires are tightly joined together.
- F. Wrap each connection with approved electrical tape and carefully stuff all the connected wires into the Outlet Box.