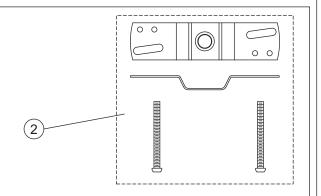

(3) 40W Candelabra Base Bulbs (Not Supplied)

NOTE: ALL DIMENSIONS ARE ROUNDED UP TO THE NEAREST 1/2"

| NO. | PART NUMBER | REPLACEMENT PART DESCRIPTION | REQ. |
|-----|-------------|------------------------------|------|
| 1   | M2250FIP    | FINIAL PEWTER 1"D X 1.5"H    | 1    |
| 2   | 9446KIT     | MOUNTING HARDWARE PEWTER 4"D | 1    |