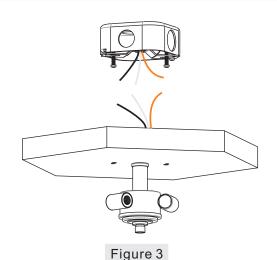

## STEP 4 – Attach Ceiling Canopy to Mounting Screw

A. Place the Keyholes on the Ceiling Canopy over the Mounting Screws (B) and then rotate the Ceiling Canopy until it is secure to the Mounting Screws (B).