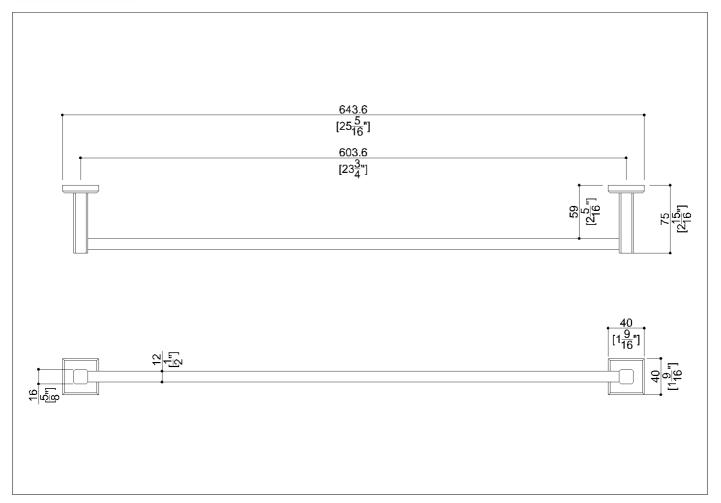

Squared Towel Bar, Satin

Code TBSQN1 Series

Net weight lb. Dimensions [WxDxH] In. 25 5/16x2 15/16x1 9/16

In use weight capacity Vertical lb. 11,20