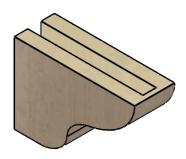

## ITEM NUMBER: CORU03X09X06GRNRCPR

3"W X 9"D X 6"H SERIES 3 CLASSIC GREENSBORO ROUGH CEDAR TIMBERTHANE FAUX WOOD CORBEL, PRIMED

## SIDE PROFILE

FRONT PROFILE

**ISOMETRIC** 

GENERATED DATE: 01/27/2023

**EKENA MILLWORK** 2300 WEST MAIN ST. CLARKSVILLE, TX 75426 TOLL FREE: 866-607-0453 WWW.EKENAMILLWORK.COM

1. INSTALLATION TO BE COMPLETED IN ACCORDANCE WITH MANUFACTURER'S SPECIFICATIONS.
2. DRAWING MAY NOT BE TO SCALE
3. THIS DRAWING IS INTENDED FOR DESIGN AND PLANNING PURPOSES ONLY.
4. ALL INFORMATION CONTAINED HEREIN WAS CURRENT AT THE TIME OF DEVELOPMENT BUT MUST BE REVIEWED AND APPROVED BY THE PRODUCT MANUFACTURER TO BE CONSIDERED ACCURATE.