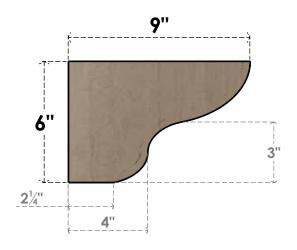

## ITEM NUMBER: CORU03X09X06GRNRCPR

3"W X 9"D X 6"H SERIES 3 CLASSIC GREENSBORO ROUGH CEDAR TIMBERTHANE FAUX WOOD CORBEL, PRIMED

## SIDE PROFILE

FRONT PROFILE

**ISOMETRIC** 

GENERATED DATE: 01/27/2023

**EKENA MILLWORK** 2300 WEST MAIN ST. CLARKSVILLE, TX 75426 TOLL FREE: 866-607-0453 WWW.EKENAMILLWORK.COM

1. INSTALLATION TO BE COMPLETED IN ACCORDANCE WITH MANUFACTURER'S SPECIFICATIONS.
2. DRAWING MAY NOT BE TO SCALE
3. THIS DRAWING IS INTENDED FOR DESIGN AND PLANNING PURPOSES ONLY.
4. ALL INFORMATION CONTAINED HEREIN WAS CURRENT AT THE TIME OF DEVELOPMENT BUT MUST BE REVIEWED AND APPROVED BY THE PRODUCT MANUFACTURER TO BE CONSIDERED ACCURATE.