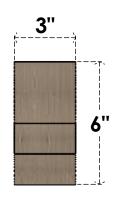

## ITEM NUMBER: CORU03X09X06GRNRCPR

3"W X 9"D X 6"H SERIES 3 CLASSIC GREENSBORO ROUGH CEDAR TIMBERTHANE FAUX WOOD CORBEL, PRIMED

## SIDE PROFILE

FRONT PROFILE

**ISOMETRIC** 

GENERATED DATE: 01/27/2023

**EKENA MILLWORK** 2300 WEST MAIN ST. CLARKSVILLE, TX 75426 TOLL FREE: 866-607-0453 WWW.EKENAMILLWORK.COM

1. INSTALLATION TO BE COMPLETED IN ACCORDANCE WITH MANUFACTURER'S SPECIFICATIONS.
2. DRAWING MAY NOT BE TO SCALE
3. THIS DRAWING IS INTENDED FOR DESIGN AND PLANNING PURPOSES ONLY.
4. ALL INFORMATION CONTAINED HEREIN WAS CURRENT AT THE TIME OF DEVELOPMENT BUT MUST BE REVIEWED AND APPROVED BY THE PRODUCT MANUFACTURER TO BE CONSIDERED ACCURATE.