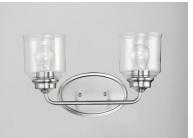

## **PRODUCT DESCRIPTION**

A clean and simple frame features arms that gently bend to support Clear Seedy glass. You have a choice of Black for a traditional look or Satin Nickel for more of a transitional appeal.

## **FINISHES OPTION**

Black Satin Nickel

GLASS Seedy CD

MATERIAL Steel, Glass

RATINGS cULus Damp Location

ADDITIONAL INSTALL UP/DOWN: Up/Down SLOPE: 30 **OPERATING TEMPERATURE:** -20°C (-4°F), 40°C (104°F)