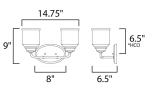

\*height from center of outlet to the top of the fixture

## MEASUREMENTS

DIMENSION BACK PLATE HANGING WEIGHT : 2.95 lb

## LAMPING

INPUT VOLTAGE :120V BULB

: 14.75" L x 14.75" W x 9" H x 6.5" Ext : 8" W x 5" H x 6.5" HCO

: 2 x 60W Incandescent E26 Medium , 120W Total

**BULB INCLUDED** : (Not Included) LIGHTING\_DIRECTION : Up/Down