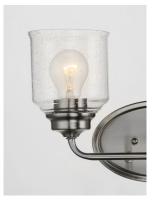

## LAMPING

INPUT VOLTAGE :120V BULB

: 14.75" L x 14.75" W x 9" H x 6.5" Ext : 8" W x 5" H x 6.5" HCO

: 2 x 60W Incandescent E26 Medium , 120W Total

**BULB INCLUDED** : (Not Included) LIGHTING\_DIRECTION : Up/Down