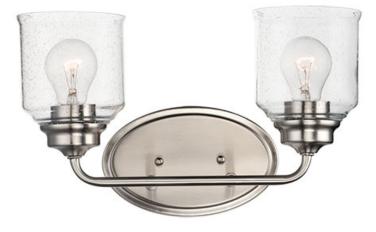

## **PRODUCT DESCRIPTION**

A clean and simple frame features arms that gently bend to support Clear Seedy glass. You have a choice of Black for a traditional look or Satin Nickel for more of a transitional appeal.

## **FINISHES OPTION**

Black Satin Nickel

GLASS Seedy CD

MATERIAL Steel, Glass

RATINGS cULus Damp Location

ADDITIONAL INSTALL UP/DOWN: Up/Down SLOPE: 30 **OPERATING TEMPERATURE:** -20°C (-4°F), 40°C (104°F)