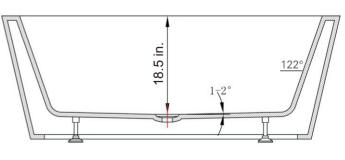

## **INSTALLATION SPECIFICATION**

| SKU                    | 236068-BAT-WH-L             |
|------------------------|-----------------------------|
| Overall Dimensions     | 67.5" W × 32.3" D × 23.0" H |
| Inner Dimensions       | 65.1" W × 29.9" D × 18.5" H |
| Water Capacity         |                             |
| with overflow          | 66 gallons                  |
| Water Depth            |                             |
| to top of tub          | 18-1/2 inch                 |
| to overflow            | 16 inch                     |
| Seating Capacity       | 1 Person                    |
| Tub Weight             | 91 lbs                      |
| Overflow Height        | 16 inch                     |
| Faucet Configurations  | No Faucet Drilling          |
| With pop-up drain      | With siphon                 |
| Bathtub Certifications | CUPC                        |