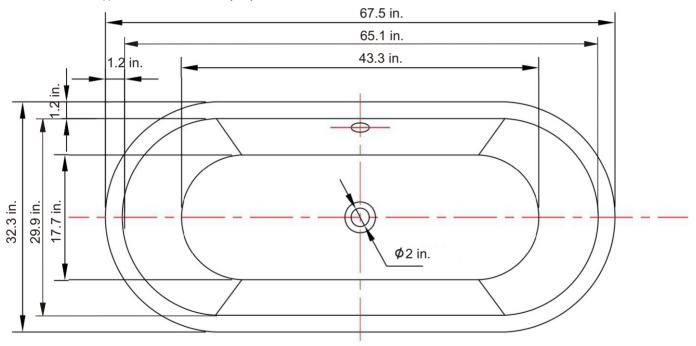

## **INSTALLATION SPECIFICATION**

| SKU                    | 236068-BAT-WH-L             |
|------------------------|-----------------------------|
| Overall Dimensions     | 67.5" W × 32.3" D × 23.0" H |
| Inner Dimensions       | 65.1" W × 29.9" D × 18.5" H |
| Water Capacity         |                             |
| with overflow          | 66 gallons                  |
| Water Depth            |                             |
| to top of tub          | 18-1/2 inch                 |
| to overflow            | 16 inch                     |
| Seating Capacity       | 1 Person                    |
| Tub Weight             | 91 lbs                      |
| Overflow Height        | 16 inch                     |
| Faucet Configurations  | No Faucet Drilling          |
| With pop-up drain      | With siphon                 |
| Bathtub Certifications | CUPC                        |