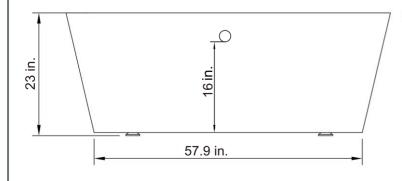

## **INSTALLATION SPECIFICATION**

| SKU                    | 236068-BAT-WH-L             |
|------------------------|-----------------------------|
| Overall Dimensions     | 67.5" W × 32.3" D × 23.0" H |
| Inner Dimensions       | 65.1" W × 29.9" D × 18.5" H |
| Water Capacity         |                             |
| with overflow          | 66 gallons                  |
| Water Depth            |                             |
| to top of tub          | 18-1/2 inch                 |
| to overflow            | 16 inch                     |
| Seating Capacity       | 1 Person                    |
| Tub Weight             | 91 lbs                      |
| Overflow Height        | 16 inch                     |
| Faucet Configurations  | No Faucet Drilling          |
| With pop-up drain      | With siphon                 |
| Bathtub Certifications | CUPC                        |