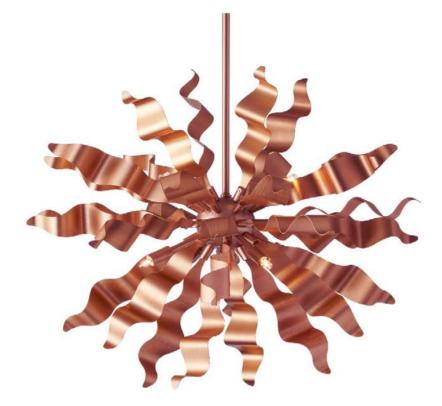

## MRM-268P-RG - 8LT Pendant with Metal Wavelet Ribbons, RG Finish

## 8 Light Pendant with Wavelet Ribbons, Rose Gold Finish

| Height<br>Width/Length<br>Depth<br>Weight                                                               | 26<br>26<br>26<br>12              | No. of Bulbs<br>LED Compatible<br>Total Wattage                 | 8<br>Yes<br>480W                                               |
|---------------------------------------------------------------------------------------------------------|-----------------------------------|-----------------------------------------------------------------|----------------------------------------------------------------|
| Body Material<br>Finish/Color<br>Type of Finish                                                         | Aluminum<br>Rose Gold<br>Anodized |                                                                 |                                                                |
| Bulb 1 Amount<br>Bulb 1 Base Type<br>Bulb 1 Max Watt.<br>Bulb 1 Included<br>Bulb 1 Lumens<br>Bulb 1 CRI | 8<br>G9<br>60W<br>No              | Rated For<br>Voltage<br>Approval<br>Warranty<br>Instal Position | Dry Location<br>120V<br>cUL or equivalent<br>1 Year<br>Ceiling |