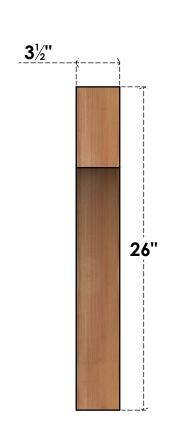

## BRC04X20X26WTL00SWR

3 1/2"W X 20"D X 26"H WESTLAKE SMOOTH BRACE, WESTERN RED CEDAR

SIDE

## **FRONT**

**EKENA MILLWORK** 2300 WEST MAIN ST. CLARKSVILLE, TX 75426 TOLL FREE: 866-607-0453 WWW.EKENAMILLWORK.COM