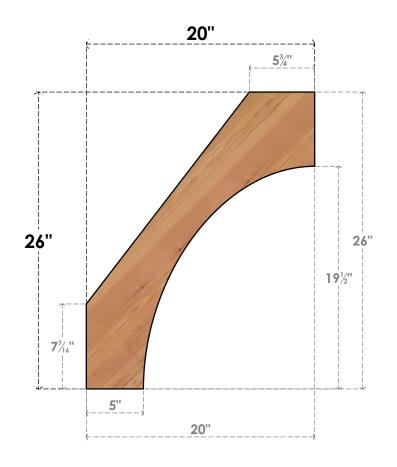

## BRC04X20X26WTL00SWR

3 1/2"W X 20"D X 26"H WESTLAKE SMOOTH BRACE, WESTERN RED CEDAR

SIDE

## **NOTES**

- 1. INSTALLATION TO BE COMPLETED IN ACCORDANCE WITH MANUFACTURER'S SPECIFICATIONS.
  2. DRAWING MAY NOT BE TO SCALE
- 3. THIS DRAWING IS INTENDED FOR DESIGN AND PLANNING PURPOSES ONLY.
- 4. ALL INFORMATION CONTAINED HEREIN WAS CURRENT AT THE TIME OF DEVELOPMENT BUT MUST BE REVIEWED AND APPROVED BY THE PRODUCT MANUFACTURER TO BE CONSIDERED ACCURATE.
- 5. PRODUCTS ARE NOT KILN DRIED. THIS ITEM IS UNIQUE AND WILL CONTAIN THE NATURAL VARIATIONS THAT THE WOOD SPECIES OFFERS. THIS MAY RESULT IN VARIATIONS UP TO 1/4"