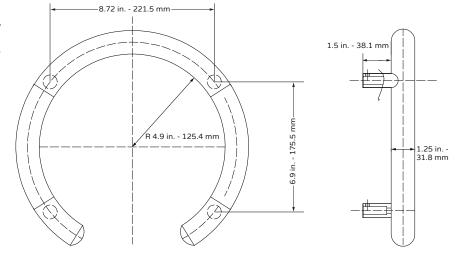

#### PRODUCT FEATURES

- Made of 304 stainless steel
- 32mm in diameter
- Easy installation template included
- Sits convenientlt around any standard pre-existing or new mixing valve for extra support
- Ergonomic soft grip for comfort

#### **NOTES**

- Measure your actual product for rough-in details
- · Install this product according to the installation instructions
- · Mixing valve not included