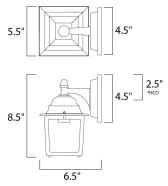

## **MEASUREMENTS**

DIMENSION : 5.5" W x 8.5" H x 6.5" Ext **BACK PLATE** : 4.5" W x 4.5" H x 2.5" HCO

HANGING WEIGHT : 1.78 lb

\*height from center of outlet to the top of the fixture