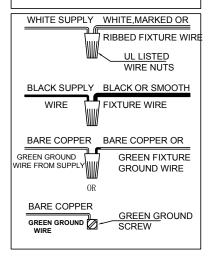

## ITEM NO.:SYBG1324-BK

110-120V / 60Hz E26 4\*MAX 60W TYPE A (Do not contain light bulb)

- 1. AC110~120V,50~60Hz.The Max lamps power is 60W TYPE A Bulb.
- 2. Avoid to scratch the surface of lighting and the wires when install it.
- 3. Connecting the neutral wire with the white wire, the live wire with the black wire, the earth wire with the earth symbol(L-L, N-N).
- 4. Don't install it to the ceiling before it's completely dry, the surrounding around must be ventilated and dry.
- 5. Keep away from the acid, basicity objects and gases, clean withsoft cloth, water washing is not allowed.
- 6. Be careful when you install glass lamp shade.
- 7. The lighting must be installed by professional electrician and used indoor only.
- 8. Please keep attention to cut off the power supply when installing, cleaning, and replacing bulb.