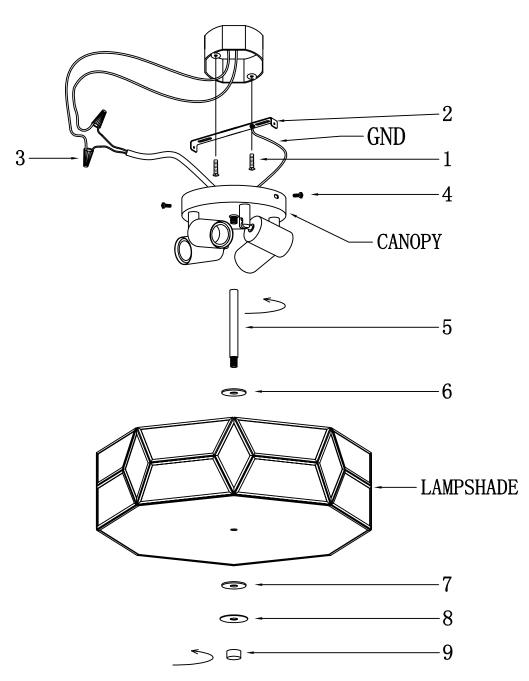

## ITEM NO.: SYBG1324-BK FIXTURE ASSEMBLY STEPS:

| DESCRIPTION           | PICTURE            | CODE      | QTY   |
|-----------------------|--------------------|-----------|-------|
| MOUNTING BOX<br>SCREW | <b>(</b> a)))))))) | 1         | 2 PCS |
| MOUNTING PLATE        |                    | 2/GND     | 1 SET |
| P3 WIRING CAP         |                    | 3         | 2 PCS |
| SCREW                 |                    | 4         | 2 PCS |
| MIDDLE ROD            |                    | 5/6/7/8/9 | 1 SET |
| CANOPY                |                    | CANOPY    | 1 SET |
| LAMPSHADE             |                    | LAMPSHADE | 1 PCS |

## CANOPY MOUNTING & WIRE CONNECTION ASSEMBLY STEPS:

Attach(N),(P) to achieve overall desired length.
Una (N),(P)para lograr la longitud deseada.
Joignez(N),(P)pour obtenir la Longueur voulue.

## FIXTURE ASSEMBLY STEPS: