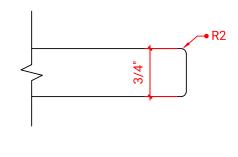

# F042S-R



# **BASE CABINET DIMENSIONS**

42" W x 21.5" D x 34.5" H

# **FEATURES**

- Solid wood frame & plywood panels
- Dovetail drawers and joints
- Soft closing doors & drawers

# HARDWARE FINISHES



### **AVAILABLE COLORS**



#### **FRONT VIEW**



#### SIDE VIEW



### **PLAN VIEW**





### **OVERALL DIMENSIONS**

43" W x 22" D x 0.75" H

# **COUNTERTOP OPTIONS**



Carrara Marble CW2-043S-R-REC-CT

### **FEATURES**

- Solid countertop with mitered edges & seams
- Undermount white rectangular sink
- Pre-drilled for 8" widespread faucet

#### **INCLUDED**

- Countertop
- Matching Backsplash
- Rectangle Sink

# COUNTERTOP PLAN VIEW



#### **EDGE SIDE VIEW**



### THREE DIMENSIONAL COUNTERTOP VIEW