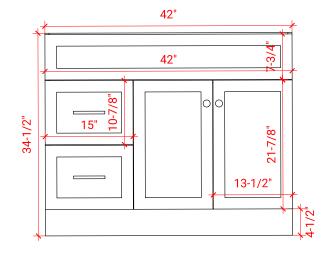

# **BASE CABINET DIMENSIONS**

42" W x 21.5" D x 34.5" H

#### **FRONT VIEW**

#### SIDE VIEW

### **PLAN VIEW**