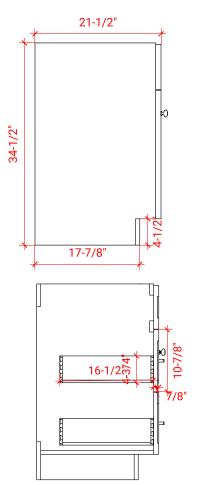

# **BASE CABINET DIMENSIONS**

42" W x 21.5" D x 34.5" H

#### **FRONT VIEW**

#### SIDE VIEW