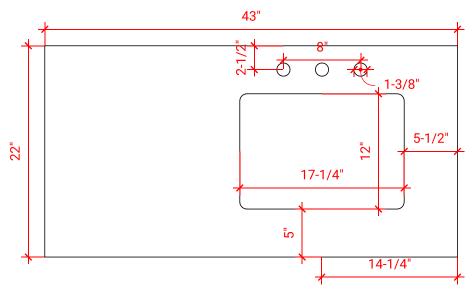

### **OVERALL DIMENSIONS**

43" W x 22" D x 0.75" H

### **FEATURES**

- Solid countertop with mitered edges & seams
- Undermount white rectangular sink
- Pre-drilled for 8" widespread faucet

# COUNTERTOP PLAN VIEW