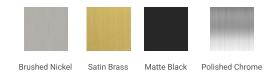

# F042S-R



# **BASE CABINET DIMENSIONS**

42" W x 21.5" D x 34.5" H

# **FEATURES**

- Solid wood frame & plywood panels
- Dovetail drawers and joints
- Soft closing doors & drawers

# HARDWARE FINISHES



### **AVAILABLE COLORS**



#### **FRONT VIEW**



#### SIDE VIEW



### **PLAN VIEW**





### **OVERALL DIMENSIONS**

43" W x 22" D x 0.75" H

# **COUNTERTOP OPTIONS**



Carrara Marble CW2-043S-R-REC-CT

### **FEATURES**

- Solid countertop with mitered edges & seams
- Undermount white rectangular sink
- Pre-drilled for 8" widespread faucet

#### **INCLUDED**

- Countertop
- Matching Backsplash
- Rectangle Sink

# COUNTERTOP PLAN VIEW



#### **EDGE SIDE VIEW**



### THREE DIMENSIONAL COUNTERTOP VIEW