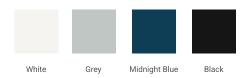

# F042S-R



# **BASE CABINET DIMENSIONS**

42" W x 21.5" D x 34.5" H

# **FEATURES**

- Solid wood frame & plywood panels
- Dovetail drawers and joints
- Soft closing doors & drawers

# HARDWARE FINISHES



### **AVAILABLE COLORS**



#### **FRONT VIEW**



#### SIDE VIEW



### **PLAN VIEW**





### **OVERALL DIMENSIONS**

43" W x 22" D x 0.75" H

# **COUNTERTOP OPTIONS**



Carrara Marble CW2-043S-R-REC-CT

### **FEATURES**

- Solid countertop with mitered edges & seams
- Undermount white rectangular sink
- Pre-drilled for 8" widespread faucet

#### **INCLUDED**

- Countertop
- Matching Backsplash
- Rectangle Sink

# COUNTERTOP PLAN VIEW



#### **EDGE SIDE VIEW**



### THREE DIMENSIONAL COUNTERTOP VIEW