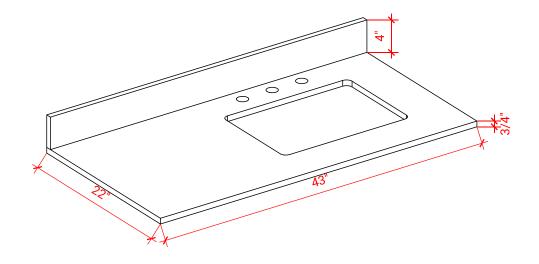

### **OVERALL DIMENSIONS**

43" W x 22" D x 0.75" H

### THREE DIMENSIONAL COUNTERTOP VIEW