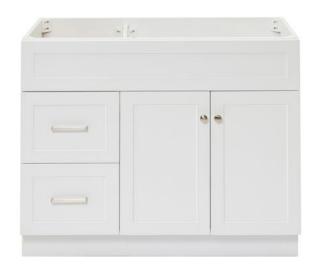

# F042S-R

# **BASE CABINET DIMENSIONS**

42" W x 21.5" D x 34.5" H

# **FEATURES**

- Solid wood frame & plywood panels
- Dovetail drawers and joints
- Soft closing doors & drawers