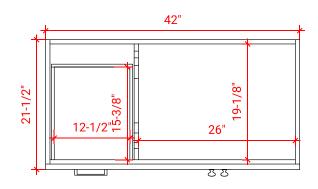

# F042S-R



# **BASE CABINET DIMENSIONS**

42" W x 21.5" D x 34.5" H

# **FEATURES**

- Solid wood frame & plywood panels
- Dovetail drawers and joints
- Soft closing doors & drawers

# HARDWARE FINISHES



### **AVAILABLE COLORS**



#### **FRONT VIEW**



#### SIDE VIEW



### **PLAN VIEW**





### **OVERALL DIMENSIONS**

43" W x 22" D x 0.75" H

# **COUNTERTOP OPTIONS**



Carrara Marble CW2-043S-R-REC-CT

### **FEATURES**

- Solid countertop with mitered edges & seams
- Undermount white rectangular sink
- Pre-drilled for 8" widespread faucet

#### **INCLUDED**

- Countertop
- Matching Backsplash
- Rectangle Sink

# COUNTERTOP PLAN VIEW



#### **EDGE SIDE VIEW**



### THREE DIMENSIONAL COUNTERTOP VIEW