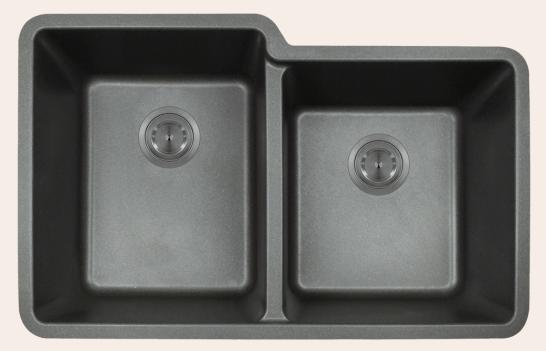

## **801-BLACK Double Offset Bowl Sink**

32 1/2" x 20 3/8" x 9 1/2" **Undermount Installation** Made with 80% Quartz, 20% Acrylic All-Natural Materials - Eco-Friendly and Recyclable Offset Drain Heat Resistant to 550 Degrees Stain Resistant Scratch Resistant Multiple Colors Available Installation Hardware Included Limited Lifetime Warranty Acrylic Provides Sound Dampening - No Pads Needed