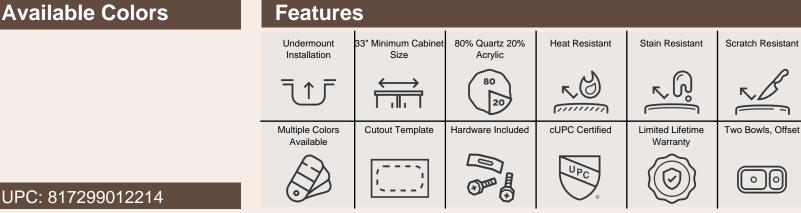

## **801-BLACK Double Offset Bowl Sink**

32 1/2" x 20 3/8" x 9 1/2" **Undermount Installation** Made with 80% Quartz, 20% Acrylic All-Natural Materials - Eco-Friendly and Recyclable Offset Drain Heat Resistant to 550 Degrees Stain Resistant Scratch Resistant Multiple Colors Available Installation Hardware Included Limited Lifetime Warranty Acrylic Provides Sound Dampening - No Pads Needed

## **Available Colors**