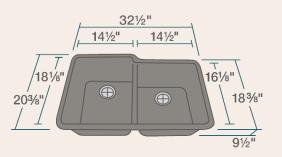

## **801-BLACK Double Offset Bowl Sink**

32 1/2" x 20 3/8" x 9 1/2" **Undermount Installation** Made with 80% Quartz, 20% Acrylic All-Natural Materials - Eco-Friendly and Recyclable Offset Drain Heat Resistant to 550 Degrees Stain Resistant Scratch Resistant Multiple Colors Available Installation Hardware Included Limited Lifetime Warranty Acrylic Provides Sound Dampening - No Pads Needed