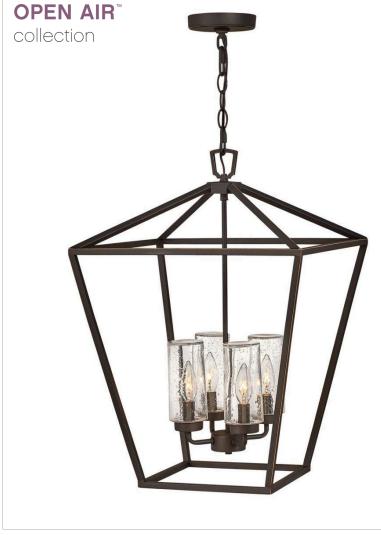

## ALFORD PLACE

## 2567OZ-LV

MEDIUM SINGLE TIER 12V

The clean and classic design of Alford Place features a precision die-cast frame, hanging arm and top loop, paired with a sealed glass roof, providing excellent illumination from all sides.

| DETAILS       |                   |
|---------------|-------------------|
| FINISH:       | Oil Rubbed Bronze |
| MATERIAL:     | Aluminum          |
| GLASS:        | Clear Seedy       |
| SLOPE DEGREE: | 90                |

## DIMENSIONS

| DIMENSIONS |        |
|------------|--------|
| WIDTH:     | 17"    |
| HEIGHT:    | 24.5"  |
| WEIGHT:    | 10.5lb |

| LIGHT SOURCE                 |                                     |
|------------------------------|-------------------------------------|
| LIGHT SOURCE:                | LED Lamp                            |
| LED NAME:                    | E12LED12V                           |
| WATTAGE:                     | 4-3.50w Cand. LED<br>*Included      |
| VOLTAGE:                     | 12v                                 |
| COLOR TEMP:                  | 2700                                |
| LUMENS:                      | 1440                                |
| CRI:                         | 80                                  |
| INCANDESCENT<br>EQUIVALENCY: | 4 x 35w                             |
| DIMMABLE:                    | Yes - MLV On Transformer<br>Primary |
| TRANSFORMER<br>REQUIRED:     | Yes                                 |