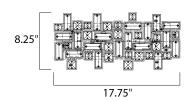

# **MEASUREMENTS**

**DIMENSION** : 17.75" W x 8.25" H x 3.75" Ext

MAX OAH : 13.5" W x 4.25" H

HANGING WEIGHT : 5.56 lb