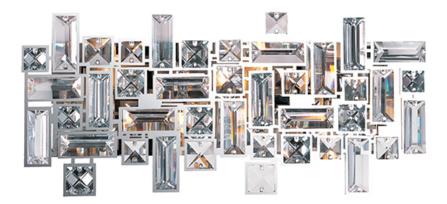

#### **PRODUCT DESCRIPTION**

Two layers of a geometric frame of steel, finished in Polished Chrome, are embedded with various Beveled Crystal Pendants to create a 3-Dimensional look of elegance and beauty. The Paradigm provides bling for the bath.

#### **GLASS**

Beveled Crystal BC

#### MATERIAL

Steel, Crystal