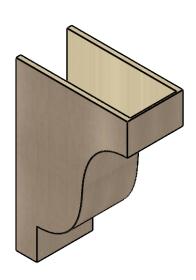

## ITEM NUMBER: CORU12X24X36NEWRCPR

12"W X 24"D X 36"H SERIES 2 CLASSIC NEWPORT ROUGH CEDAR TIMBERTHANE FAUX WOOD CORBEL, PRIMED

## **ISOMETRIC**

**EKENA MILLWORK** 2300 WEST MAIN ST. CLARKSVILLE, TX 75426 TOLL FREE: 866-607-0453 WWW.EKENAMILLWORK.COM

GENERATED DATE: 01/28/2023

- 1. INSTALLATION TO BE COMPLETED IN ACCORDANCE WITH MANUFACTURER'S SPECIFICATIONS.