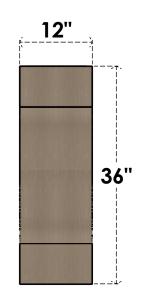

## ITEM NUMBER: CORU12X24X36NEWRCPR

12"W X 24"D X 36"H SERIES 2 CLASSIC NEWPORT ROUGH CEDAR TIMBERTHANE FAUX WOOD CORBEL, PRIMED

## **FRONT PROFILE**