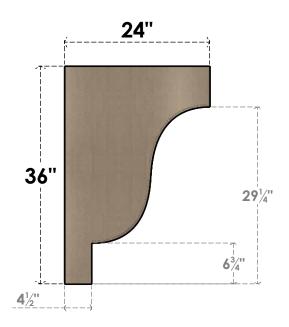

## ITEM NUMBER: CORU12X24X36NEWRCPR

12"W X 24"D X 36"H SERIES 2 CLASSIC NEWPORT ROUGH CEDAR TIMBERTHANE FAUX WOOD CORBEL, PRIMED

## **SIDE PROFILE**