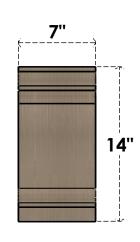

## **FRONT PROFILE**

## ITEM NUMBER: CORU07X14X14HUGRCPR

7"W X 14"D X 14"H SERIES 1 CLASSIC HUGHES ROUGH CEDAR TIMBERTHANE FAUX WOOD CORBEL, PRIMED