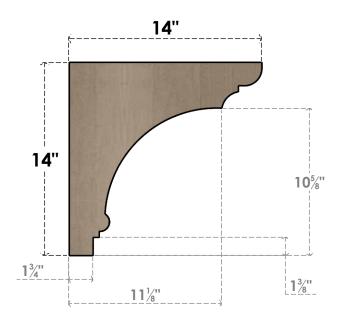

## SIDE PROFILE

## ITEM NUMBER: CORU07X14X14HUGRCPR

7"W X 14"D X 14"H SERIES 1 CLASSIC HUGHES ROUGH CEDAR TIMBERTHANE FAUX WOOD CORBEL, PRIMED