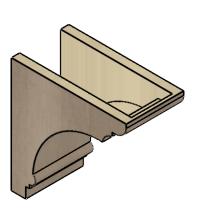

## **ISOMETRIC**

**EKENA MILLWORK** 2300 WEST MAIN ST. CLARKSVILLE, TX 75426 TOLL FREE: 866-607-0453 WWW.EKENAMILLWORK.COM

GENERATED DATE: 01/27/2023

1. INSTALLATION TO BE COMPLETED IN ACCORDANCE WITH MANUFACTURER'S SPECIFICATIONS.

## ITEM NUMBER: CORU07X14X14HUGRCPR

7"W X 14"D X 14"H SERIES 1 CLASSIC HUGHES ROUGH CEDAR TIMBERTHANE FAUX WOOD CORBEL, PRIMED