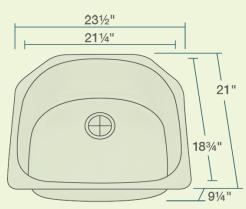

23 1/2" x 21" x 9 1/4" 16- or 18-Gauge Steel Available Certified High-Quality 304 Stainless Steel Brushed Satin Finish Offset Drain Thick Sound Dampener Rubber Pad Fully Insulated Cardboard Cutout Template Included Installation Hardware Included cUPC Certified (Uniform Plumbing Code) Limited Lifetime Warranty