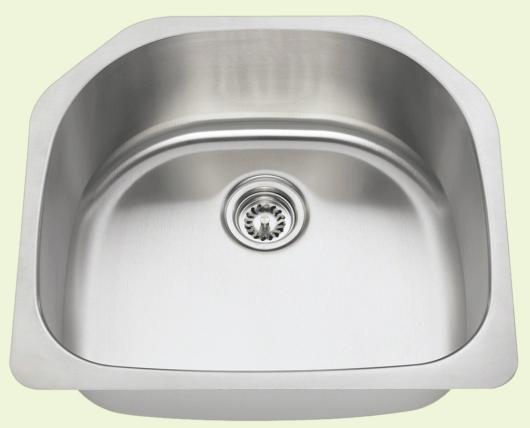

# 2421 D-Bowl Kitchen Sink

## **Stainless Steel**

Stainless Steel is the most popular choice for today's kitchens due to its clean look and durability. The beautiful brushed satin finish helps to hide small scratches that may occur over the lifetime of the sink. Our Stainless Steel sinks are made from high quality 14, 16, 18 or 20 gauge steel. Most models are made of one piece construction that ensures the sturdiest kitchen sink you will find. Our sinks are made from 300-series stainless steel and are guaranteed not to rust or stain. Each sink is fully insulated and has a sound dampening pad. Our stainless steel sinks are backed by a limited lifetime warranty.

23 1/2" x 21" x 9 1/4" 16- or 18-Gauge Steel Available Certified High-Quality 304 Stainless Steel Brushed Satin Finish Offset Drain Thick Sound Dampener Rubber Pad Fully Insulated Cardboard Cutout Template Included Installation Hardware Included cUPC Certified (Uniform Plumbing Code) Limited Lifetime Warranty