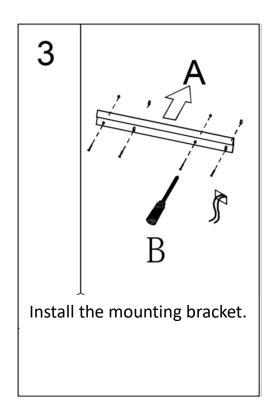

## INSTALLATION

For drywall installation, mark the hole locations and drill  $\Phi$ 6mm holes for the drywall anchors. Install a junction box behind the mirror for power connections.

Hang the mirror to the wall and make sure the bracket in the back of the mirror lineup with the mounting bracket properly.