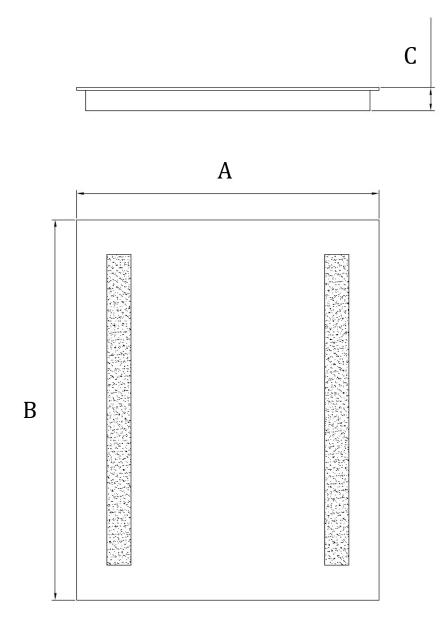

# INSTALLATION DIMENSIONS

| Model #   | Α  | В  | С     |
|-----------|----|----|-------|
| L66116035 | 35 | 60 | 1 5/8 |