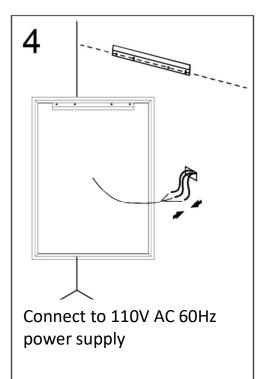

## INSTALLATION

For drywall installation, mark the hole locations and drill  $\Phi$ 6mm holes for the drywall anchors. Install a junction box behind the mirror for power connections.

Hang the mirror to the wall and make sure the bracket in the back of the mirror lineup with the mounting bracket properly.