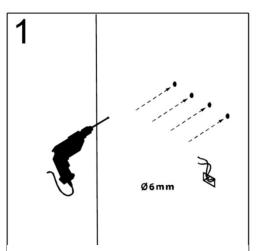

## INSTALLATION

For drywall installation, mark the hole locations and drill  $\Phi$ 6mm holes for the drywall anchors. Install a junction box behind the mirror for power connections.

Hang the mirror to the wall and make sure the bracket in the back of the mirror lineup with the mounting bracket properly.