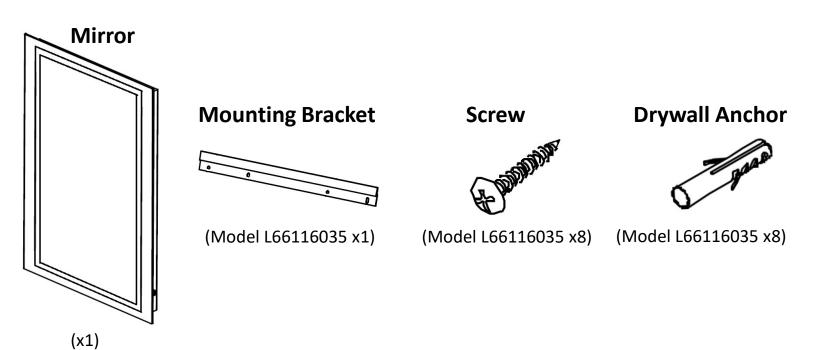

# **USER GUIDE**

# LED LIGHTED MIRROR

Model: L66116035



(Items other than the mirror shown in the picture above are not included)



## **IMPORTANT SAFETY INFORMATION**

Please read through this installation instruction so you will know how to install and operate your model properly. Keep this document in a safe place for future reference after use.

#### 

This product must be installed in accordance with the installation instruction by qualified technician. Failure to follow instruction could result in death or serious bodily injury.

# 

This product must be serviced by qualified personnel. ALWAYS unplug the power cord or turn off the circuit breaker before service.

## PACKAGE CONTENTS



## INSTALLATION



For drywall installation, mark the hole locations and drill  $\Phi$ 6mm holes for the drywall anchors. Install a junction box behind the mirror for power connections.









Hang the mirror to the wall and make sure the bracket in the back of the mirror lineup with the mounting bracket properly.



- Using the wall studs to hang the mirror is highly recommended.
- This mirror is NOT designed to work with wall dimmer switch.

# INSTALLATION DIMENSIONS



| Model #   | Α  | В  | С     |
|-----------|----|----|-------|
| L66116035 | 35 | 60 | 1 5/8 |

#### 1. Rocker switch

Located on the side of the mirror. Turn switch to  $\langle I \rangle$  position to turn on the light. Turn switch to  $\langle O \rangle$  position to turn off the lights.



This mirror is NOT desi