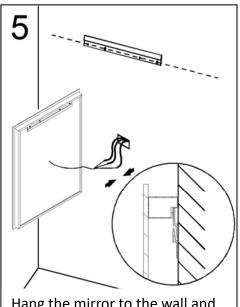

## INSTALLATION

For drywall installation, mark the hole locations and drill  $\Phi$ 6mm holes for the drywall anchors. Install a junction box behind the mirror for power connections.

Hang the mirror to the wall and make sure the bracket in the back of the mirror lineup with the mounting bracket properly.