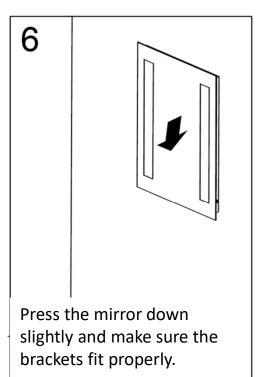

o you will know how to install and operate your model properly. Keep this document in a safe place for future reference after use.

#### 

This product must be installed in accordance with the installation instruction by qualified technician. Failure to follow instruction could result in death or serious bodily injury.

# 

This product must be serviced by qualified personnel. ALWAYS unplug the power cord or turn off the circuit breaker before service.

## PACKAGE CONTENTS



## INSTALLATION



For drywall installation, mark the hole locations and drill  $\Phi$ 6mm holes for the drywall anchors. Install a junction box behind the mirror for power connections.









Hang the mirror to the wall and make sure the bracket in the back of the mirror lineup with the mounting bracket properly.



- Using the wall studs to hang the mirror is highly recommended.
- This mirror is NOT designed to work with wall dimmer switch.

# INSTALLATION DIMENSIONS



| Model #   | Α  | В  | С     |
|-----------|----|----|-------|
| L66116035 | 35 | 60 | 1 5/8 |

#### 1. Rocker switch

Located on the side of the mirror. Turn switch to  $\langle I \rangle$  position to turn on the light. Turn switch to  $\langle O \rangle$  position to turn off the lights.



This mirror is NOT designed to work with wall dimmer switch.

## CARE AND MAINTENANCE

Clean the mirror with a soft, damp cloth and dry thoroughly with a soft towel. Do NOT allow the edges of the mirror to get or remain wet over a period of time. Please do NOT use glass cleaner that contains ammonia or vinegar. Never spray any cleaner directl