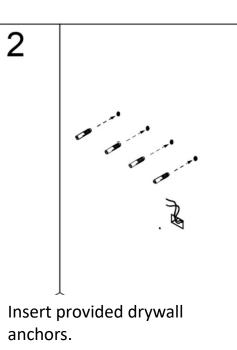

## INSTALLATION

For drywall installation, mark the hole locations and drill  $\Phi$ 6mm holes for the drywall anchors. Install a junction box behind the mirror for power connections.

Hang the mirror to the wall and make sure the bracket in the back of the mirror lineup with the mounting bracket properly.