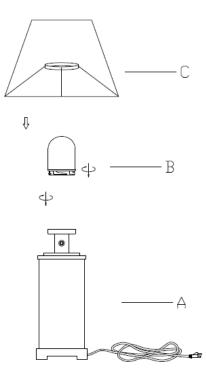

## PARTS LIST

- A: Lamp Body 1PC
- B: Glass Cover 1PC
- C: Shade 1PC

## <u>Steps</u>

- 1.Unpack all parts from the carton carefully.
- 2.Please install the bulb first.(This lamp uses a type "A" 100 watt bulb ,bulb not included)
- 3. Fix the glass cover (  ${\bf B}$  ) onto the socket
- 4. Place the shade ( C ) onto the glass cover ( B ) ,then you can enjoy your light