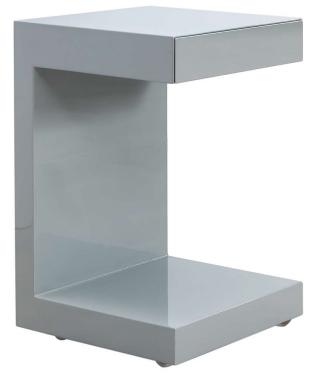

## LINO TC-1332C-GRAY 5234-GR

casabianca

The LINO end table in high gloss light gray lacquer by Casabianca Home features clean, modern lines adding a sophisticated look and edge to any room.

Our LINO end table is constructed using top commercial grade materials with mdf and features 1 drawer exceptional quality that are made to last.

Size: 15 W x 15 D x 23 H in

| Product Weig<br>20 lbs<br>Material<br>MDF                                            | ght   |     | Neight<br><sub>Ibs</sub> |  | UP<br>682055340739        |
|--------------------------------------------------------------------------------------|-------|-----|--------------------------|--|---------------------------|
| Assembly Le                                                                          | evel  |     |                          |  | Commercial Grade<br>Yes   |
| Fabric Content                                                                       |       |     |                          |  | Country of Orgin<br>China |
| Ship Small Parcel   Packing Details   Box 1   27 L x 19 W x 19 H in   Weight: 36 lbs |       |     |                          |  |                           |
|                                                                                      |       |     |                          |  |                           |
| Shipping Details EA                                                                  |       |     | Max Casepack             |  |                           |
| Weight:                                                                              | 36    | lbs | -                        |  | 1                         |
| Boxes:                                                                               | 1     |     |                          |  |                           |
| CBM:                                                                                 | 0.159 |     |                          |  |                           |