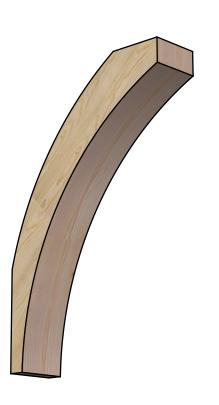

## BRC06X22X34THR00RDF

6"W X 22"D X 34"H THORTON ROUGH SAWN BRACE, DOUGLAS FIR

SIDE