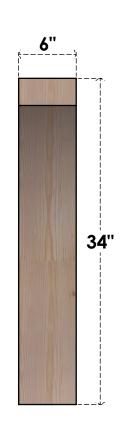

## BRC06X22X34THR00RDF

6"W X 22"D X 34"H THORTON ROUGH SAWN BRACE, DOUGLAS FIR

SIDE