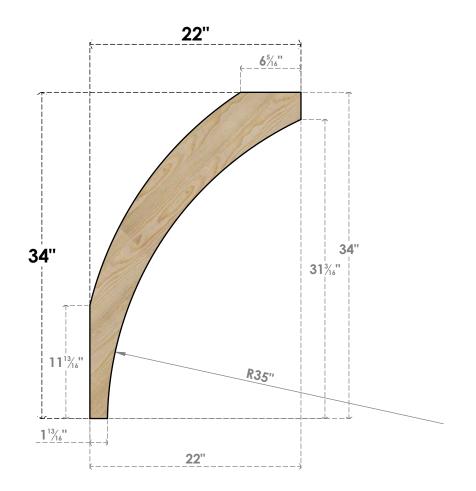

## BRC06X22X34THR00RDF

6"W X 22"D X 34"H THORTON ROUGH SAWN BRACE, DOUGLAS FIR

SIDE