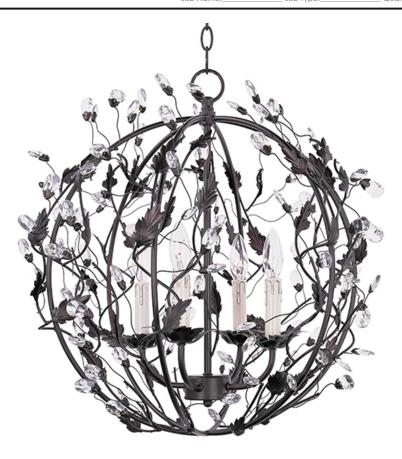

## PRODUCT DESCRIPTION

One of our most popular collections, Elegante combines lighting with decorating. Delicate leaves and crystals top the wrap-around vines. Offered in Etruscan Gold or Oil Rubbed Bronze.

# LAMPING

INPUT VOLTAGE : 120V

BULB : 4 x 60W Incandescent E12 Candelabra , 240W Total

BULB INCLUDED : (Not Included)

DIMMABLE : Yes

# MATERIAL

Steel