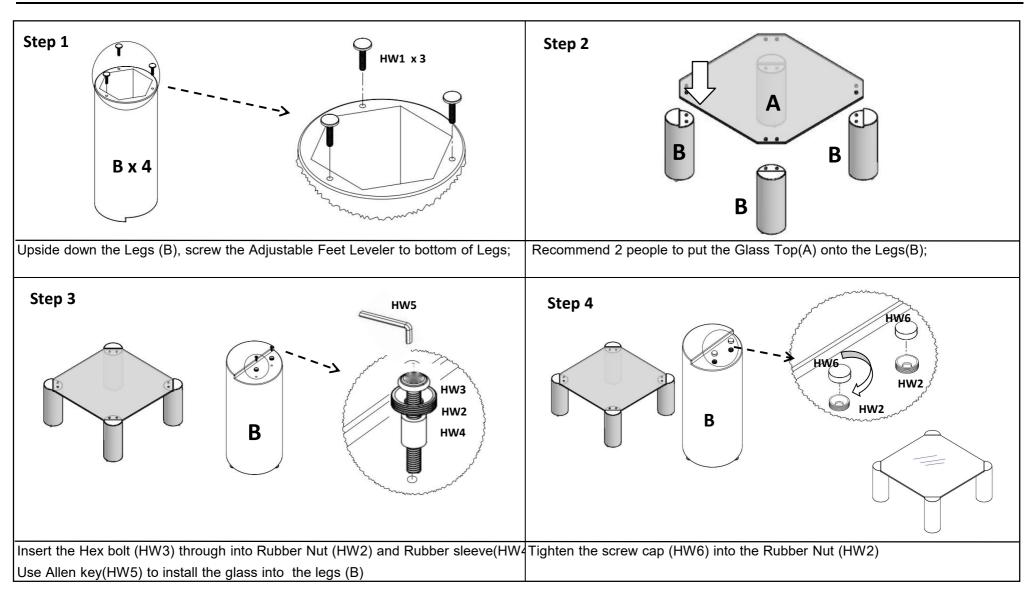

| PIECE | DESCRIPTION             | PICTURE | QUANTITY | CARTON CALL |
|-------|-------------------------|---------|----------|-------------|
| А     | Glass Top               |         | 1x       | 1 of 2      |
| В     | Legs                    |         | 4x       | 2 of 2      |
| HW1   | Adjustable Feet Leveler |         | 12x      | 2 of 2      |
| HW2   | Rubber Nut              |         | 8x       | 2 of 2      |
| HW3   | Hex Bolt M6x0.5x35mm    | 0       | 8x       | 2 of 2      |
| HW4   | Rubber sleeve           |         | 8x       | 2 of 2      |
| HW5   | Allen Key               |         | 1x       | 2 of 2      |
| HW6   | Screw Cap               |         | 8x       | 2 of 2      |

## **PREPARATION**

Before beginning assembly of product, make sure all parts are present. Compare parts with package contents list and hardware contents list. If any part is missing or damaged, do not attempt to assemble the product.

Estimated Assembly Time: 10 minutes.

Tools Required for Assembly (included): Allen Key

If you are having difficulty, our friendly Customer Care team is always here to help. Please email customersupport@safavieh.com