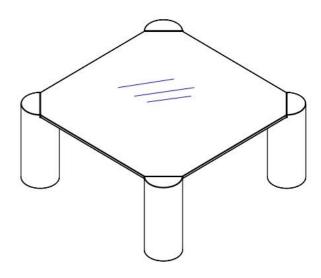

# SAFAVIEH C O U T U R E

Model#: SFV2308

Product Dimensions: 36"Wx36"Dx15"H

WARNING !

Weight Capacity-100 LBS Warning:Do not stand on Table Warning:Do not over torque bolts