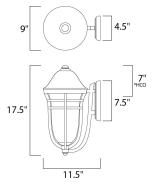

# **MEASUREMENTS**

DIMENSION : 9" W x 17.5" H x 11.5" Ext **BACK PLATE** : 4.5" W x 7.5" H x 7" HCO

HANGING WEIGHT : 4.41 lb