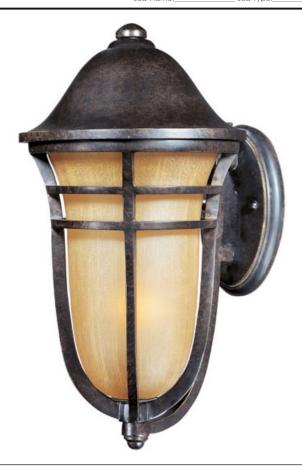

## **PRODUCT DESCRIPTION**

Maxim Lighting's Westport VX Collection is made with Vivex, a material twice the strength of resin, is non-corrosive, UV resistant and backed with a 5-Year Limited Warranty. Westport VX features our Artesian Bronze finish and Mocha Cloud glass.

#### **FINISHES OPTION**

Artesian Bronze

## **GLASS**

Mocha Cloud MC