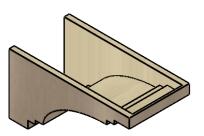

## ITEM NUMBER: CORU12X24X12PECRCPR

12"W X 24"D X 12"H SERIES 3 WIDE PESCADERO ROUGH CEDAR TIMBERTHANE FAUX WOOD CORBEL, PRIMED

## SIDE PROFILE

**FRONT PROFILE** 

**ISOMETRIC** 

**EKENA MILLWORK** 2300 WEST MAIN ST. CLARKSVILLE, TX 75426 TOLL FREE: 866-607-0453 WWW.EKENAMILLWORK.COM

GENERATED DATE: 01/28/2023

- 1. INSTALLATION TO BE COMPLETED IN ACCORDANCE WITH MANUFACTURER'S SPECIFICATIONS.