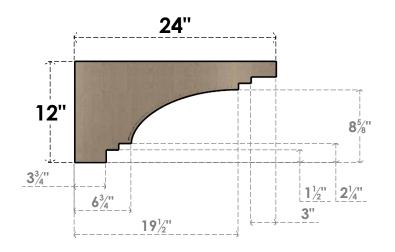

## ITEM NUMBER: CORU12X24X12PECRCPR

12"W X 24"D X 12"H SERIES 3 WIDE PESCADERO ROUGH CEDAR TIMBERTHANE FAUX WOOD CORBEL, PRIMED

## SIDE PROFILE

**FRONT PROFILE** 

**ISOMETRIC** 

**EKENA MILLWORK** 2300 WEST MAIN ST. CLARKSVILLE, TX 75426 TOLL FREE: 866-607-0453 WWW.EKENAMILLWORK.COM

GENERATED DATE: 01/28/2023

- 1. INSTALLATION TO BE COMPLETED IN ACCORDANCE WITH MANUFACTURER'S SPECIFICATIONS.