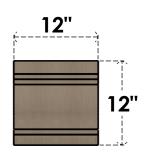

## ITEM NUMBER: CORU12X24X12PECRCPR

12"W X 24"D X 12"H SERIES 3 WIDE PESCADERO ROUGH CEDAR TIMBERTHANE FAUX WOOD CORBEL, PRIMED

## SIDE PROFILE

**FRONT PROFILE** 

**ISOMETRIC** 

**EKENA MILLWORK** 2300 WEST MAIN ST. CLARKSVILLE, TX 75426 TOLL FREE: 866-607-0453 WWW.EKENAMILLWORK.COM

GENERATED DATE: 01/28/2023

- 1. INSTALLATION TO BE COMPLETED IN ACCORDANCE WITH MANUFACTURER'S SPECIFICATIONS.